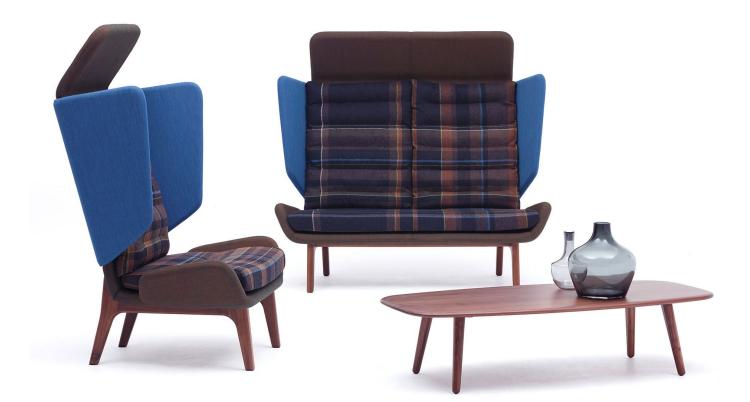

## **Product Description**

When privacy is required, Aden – with its generous, high-backed two-seat sofa and armchair – offers a comfortable, informal refuge for individuals and small groups to work in, and an intimate setting for small group meetings.

Aden's upholstered structural shell comes with an additional, softer, fixed cushion for added comfort. This additional cushion also offers designers greater freedom with fabric selection and colour/pattern/ texture combinations.

Aden can be specified with or without its top hood, and is available with either a wire frame base or wooden legs (both of which are available in our standard range of fabrics). It can be combined with multiple tables, including the all-wood Arber low table, which has a similar leg detail.