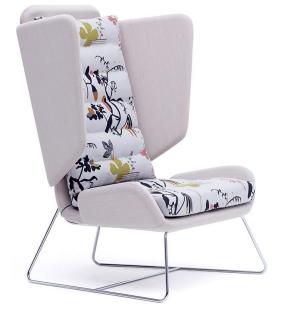

Aden's upholstered structural shell comes with an additional, softer, fixed cushion for added comfort. This additional cushion also offers designers greater freedom with fabric selection and colour/pattern/ texture combinations.

Aden can be specified with or without its top hood, and is available with either a wire frame base or wooden legs (both of which are available in our standard range of fabrics). It can be combined with multiple tables, including the all-wood Arber low table, which has a similar leg detail.

**Frame:** Chrome Wire frame, Oak or Oak stained to Walnut legs

ADEN-01 HB