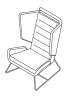

#### ADEN-01 HB High back chair 1 seater

nigh back chair i seale

H1302 [H51] W987 [W37] D890 [D35] SH430 [SH17] SD570 [SD22]

ADEN-02 HB

High back sofa 2 seater

H1302 [H51] W1645 [W65] D890 [D35] SH430 [SH17] SD570 [SD22] ADEN-01 HBH