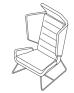

High back chair 1 seater with hood

H1535 [H60] W987 [W37] D890 [D35] SH430 [SH17] SD570 [SD22] ADEN-02 HBH

High back sofa 2 seater with hood

H1535 [H60] W1645 [W65] D890 [D35] SH430 [SH17] SD570 [SD22]

mm["]