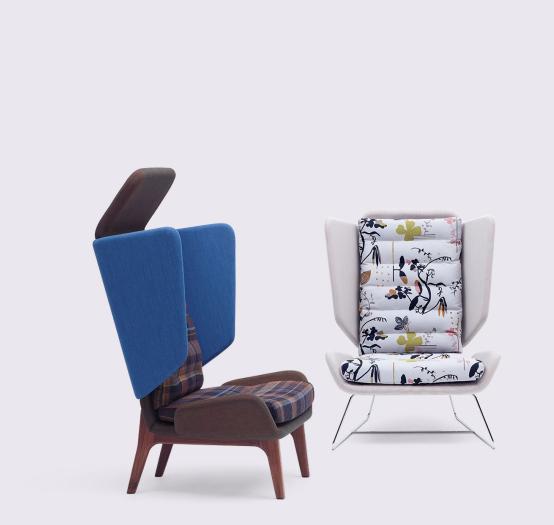

Aden's upholstered structural shell comes with an additional, softer, fixed cushion for added comfort. This additional cushion also offers designers greater freedom with fabric selection and colour/pattern/ texture combinations.

Aden can be specified with or without its top hood, and is available with either a wire frame base or wooden legs (both of which are available in our standard range of fabrics). It can be combined with multiple tables, including the all-wood Arber low table, which has a similar leg detail.

**Frame:** Chrome Wire frame, Oak or Oak stained to Walnut legs

ADEN-01 HB