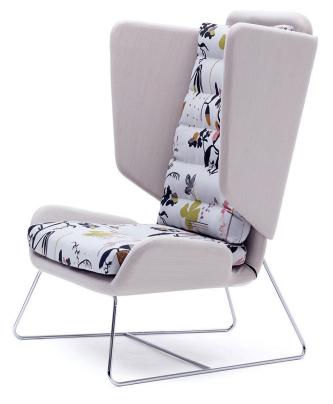

Aden's upholstered structural shell comes with an additional, softer, fixed cushion for added comfort. This additional cushion also offers designers greater freedom with fabric selection and colour/pattern/ texture combinations.

Aden can be specified with or without its top hood, and is available with either a wire frame base or wooden legs (both of which are available in our standard range of fabrics). It can be combined with multiple tables, including the all-wood Arber low table, which has a similar leg detail.

**Frame:** Chrome Wire frame, Oak or Oak stained to Walnut legs

ADEN-01 HB