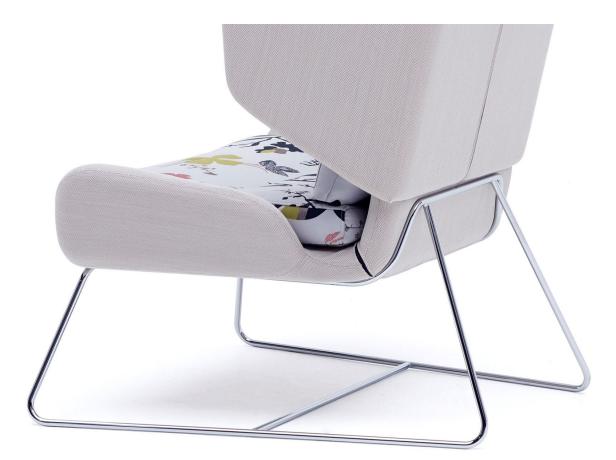

Aden's upholstered structural shell comes with an additional, softer, fixed cushion for added comfort. This additional cushion also offers designers greater freedom with fabric selection and colour/pattern/ texture combinations.

Aden can be specified with or without its top hood, and is available with either a wire frame base or wooden legs (both of which are available in our standard range of fabrics). It can be combined with multiple tables, including the all-wood Arber low table, which has a similar leg detail.

**Frame:** Chrome Wire frame, Oak or Oak stained to Walnut legs

ADEN-01 HB