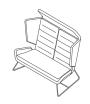

High back chair 1 seater with hood

H1535 [H60] W987 [W37] D890 [D35] SH430 [SH17] SD570 [SD22] ADEN-02 HBH

High back sofa 2 seater with hood

H1535 [H60] W1645 [W65] D890 [D35] SH430 [SH17] SD570 [SD22]

mm["]