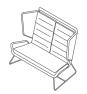

#### ADEN-01 HB High back chair 1 seater

nigh back chair i seale

H1302 [H51] W987 [W37] D890 [D35] SH430 [SH17] SD570 [SD22]

ADEN-02 HB

High back sofa 2 seater

H1302 [H51] W1645 [W65] D890 [D35] SH430 [SH17] SD570 [SD22] ADEN-01 HBH