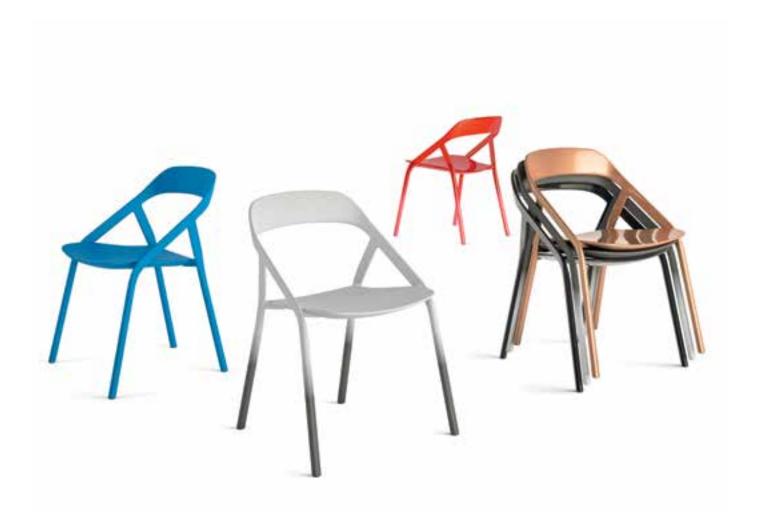

# Enduringly unexpected.

Available in a range of handcrafted finishes, LessThanFive challenges structural perceptions while inviting personal expression. For all that is fleeting, carbon fiber endures channeling the future of modern craft.

#### Standard finishes:

4805 Copper Gloss

4233 Carbon

4236 Dark Fade

4237 Red Fade Gloss

#### Custom finishes:

4235 Light Fade

Matte

The LessThanFive Chair welcomes personal expression. Consult our Concierge Team for customization options.

Matte

Product Features

- A. Ultra-light weight (less than 5 pounds)
- B. Stackable up to four high
- C. Handcrafted standard or customizable finishes