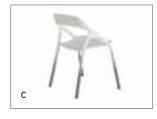

#### Custom finishes:

4235 Light Fade

Matte

The LessThanFive Chair welcomes personal expression. Consult our Concierge Team for customization options.

Matte

Product Features

- A. Ultra-light weight (less than 5 pounds)
- B. Stackable up to four high
- C. Handcrafted standard or customizable finishes