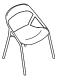

# **LESSTHANFIVE CHAIR**

Coalesse Design Group + Michael Young

coalesse®

LessThanFive Chair

### Details

LessThanFive Chair: H 75.8 cm W 59.5 cm D 51.9 cm