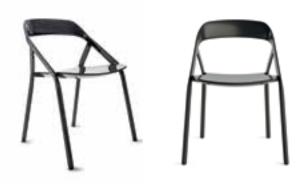

#### Custom finishes:

4235 Light Fade

Matte

The LessThanFive Chair welcomes personal expression. Consult our Concierge Team for customization options.

Matte

Product Features

- A. Ultra-light weight (less than 5 pounds)
- B. Stackable up to four high
- C. Handcrafted standard or customizable finishes