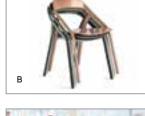

#### Custom finishes:

4235 Light Fade

Matte

The LessThanFive Chair welcomes personal expression. Consult our Concierge Team for customization options.

Matte

Product Features

- A. Ultra-light weight (less than 5 pounds)
- B. Stackable up to four high
- C. Handcrafted standard or customizable finishes