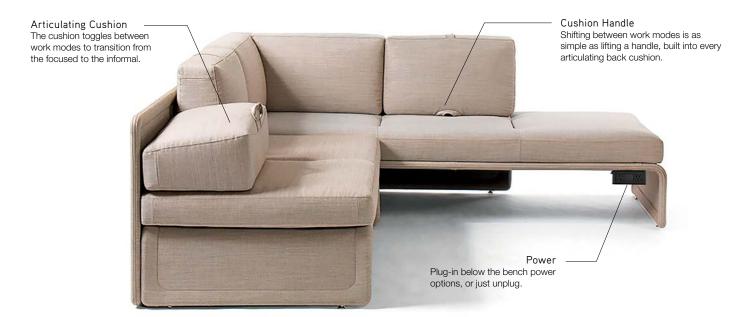

## **Posture Perfect.**

The articulating cushion toggles to support a range of work modes. Lean back for casual work. Lean forward for greater focus.

Lagunitas seating is equipped with built-in power to keep devices charged all day.

### **Product Features**

A. Articulating back cushion handleB. Articulating back cushion handle top

- C. Back detail
- D. Screen/welt cord detail
- E. Integrated power option F. Schuko power option
- G. UK power option
- H. Switzerland power option