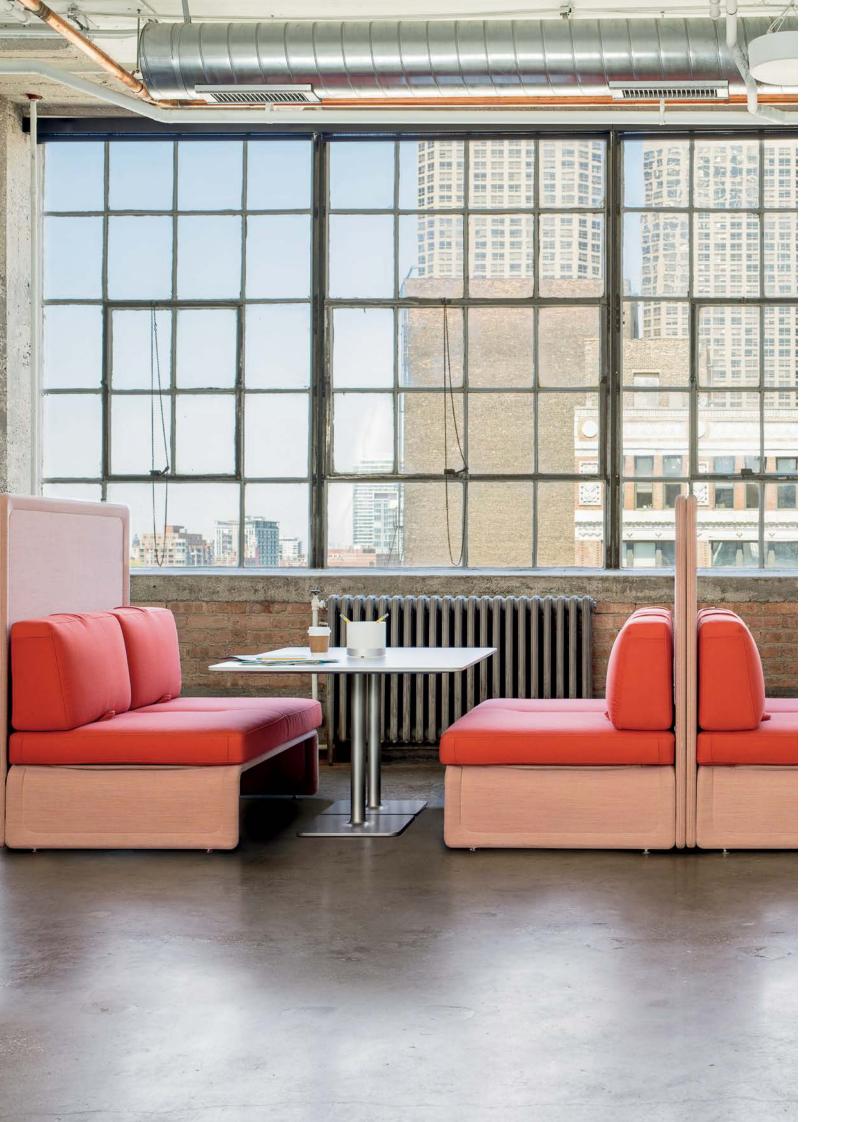

**Space-defining.** Working alone or in the company of others, a little privacy goes a long way. Lagunitas creates an intimate room within a public space. Tall fabric panels will keep conversations in and distractions out.

Materiality Select from a range of fabric and two-tone options to make a statement or blend right in.

Lagunitas Lounge

Lagunitas Daybed

Lagunitas Bench