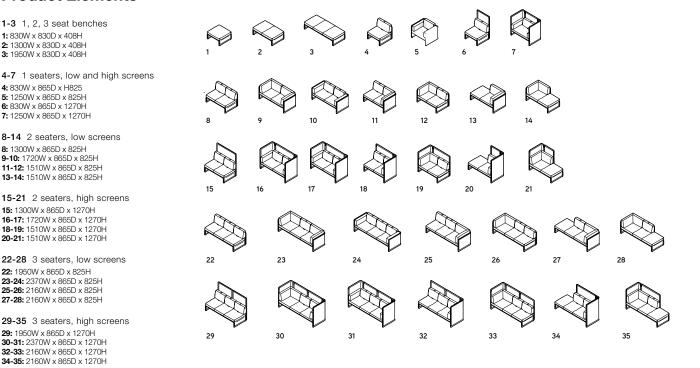

### **Product Elements**

1-3 1, 2, 3 seat benches 1:830W x 830D x 408H 2: 1300W x 830D x 408H 3: 1950W x 830D x 408H

4: 830W x 865D x H825 5: 1250W x 865D x 825H 6: 830W x 865D x 1270H 7: 1250W x 865D x 1270H

8-14 2 seaters, low screens 8: 1300W x 865D x 825H 9-10: 1720W x 865D x 825H 11-12: 1510W x 865D x 825H 13-14: 1510W x 865D x 825H

15-21 2 seaters, high screens 15: 1300W x 865D x 1270H **16-17:** 1720W x 865D x 1270H **18-19:** 1510W x 865D x 1270H 20-21: 1510W x 865D x 1270H 22-28 3 seaters, low screens

22: 1950W x 865D x 825H **23-24:** 2370W × 865D × 825H **25-26:** 2160W × 865D × 825H 27-28: 2160W x 865D x 825H 29-35 3 seaters, high screens 29: 1950W x 865D x 1270H 30-31: 2370W x 865D x 1270H

**32-33:** 2160W x 865D x 1270H **34-35:** 2160W x 865D x 1270H