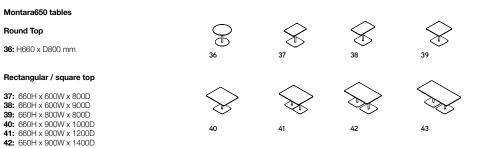

PowerPod integration with Montara650 tables.

43: 660H x 900W x 1800D

16-E0000429 05/17 ©2016 Steelcase Inc. All rights reserved. All specifications subject to change without notice Printed on at least 60% recycled paper. Cert no. BV-COC-858659. Printed in France by OTT Imprimeurs - Wasselonne.