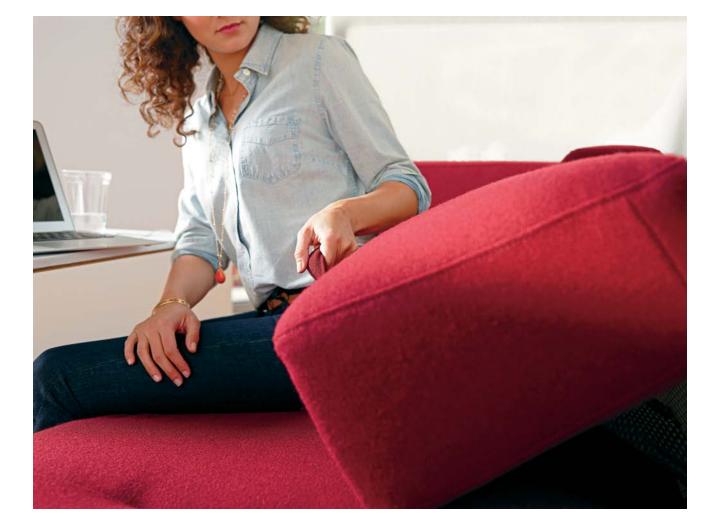

## **Posture Perfect.**

The articulating cushion toggles to support a range of work modes. Lean back for casual work. Lean forward for greater focus.

Lagunitas seating is equipped with built-in power to keep devices charged all day.