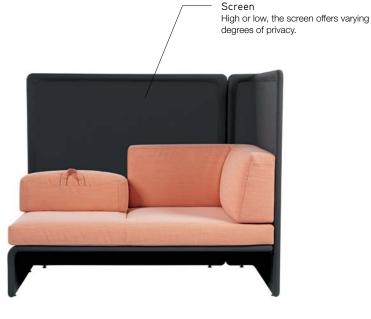

**Space-defining.** Working alone or in the company of others, a little privacy goes a long way. Lagunitas creates an intimate room within a public space. Tall fabric panels will keep conversations in and distractions out.