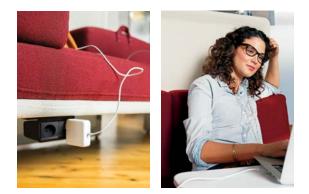

## **Posture Perfect.**

The articulating cushion toggles to support a range of work modes. Lean back for casual work. Lean forward for greater focus.

Lagunitas seating is equipped with built-in power to keep devices charged all day.

### **Product Features**

A. Articulating back cushion handleB. Articulating back cushion handle top

- C. Back detail
- D. Screen/welt cord detail
- E. Integrated power option F. Schuko power option
- G. UK power option
- H. Switzerland power option