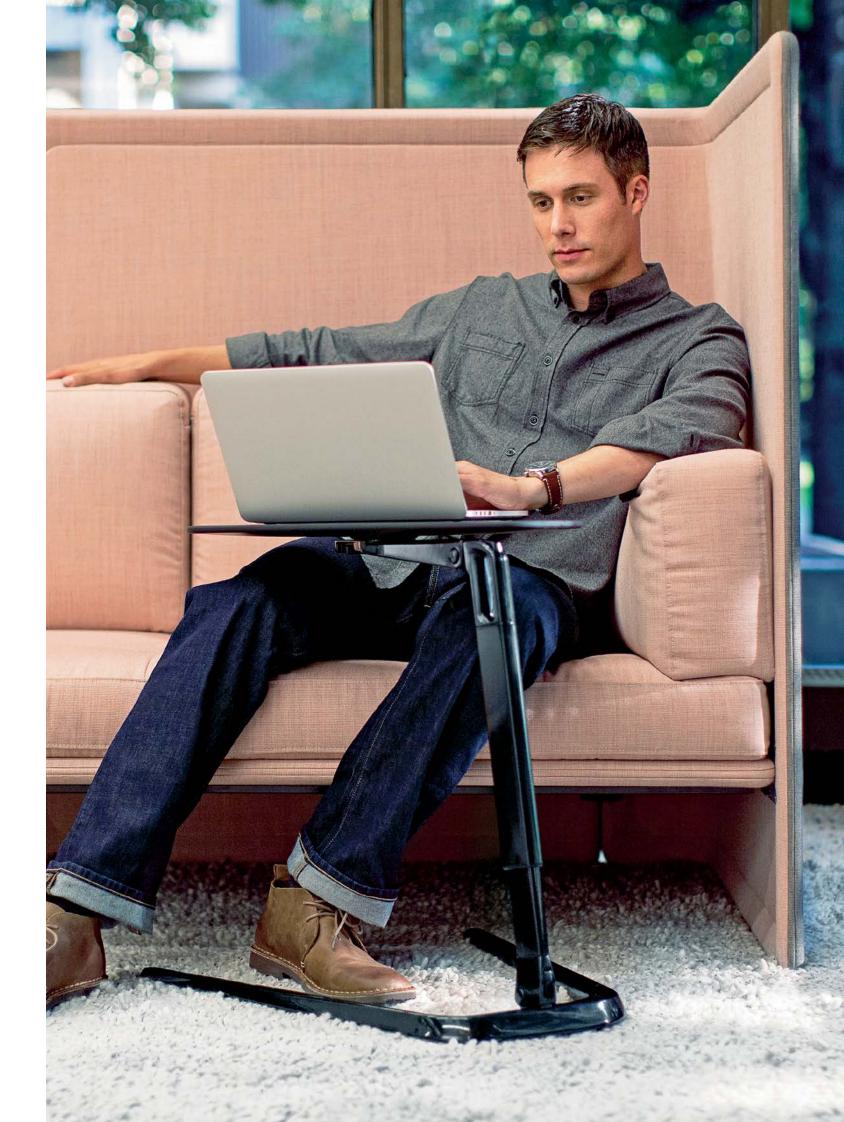

## **Posture Perfect.**

The articulating cushion toggles to support a range of work modes. Lean back for casual work. Lean forward for greater focus.

Lagunitas seating is equipped with built-in power to keep devices charged all day.

PowerPod integration with Montara650 tables.