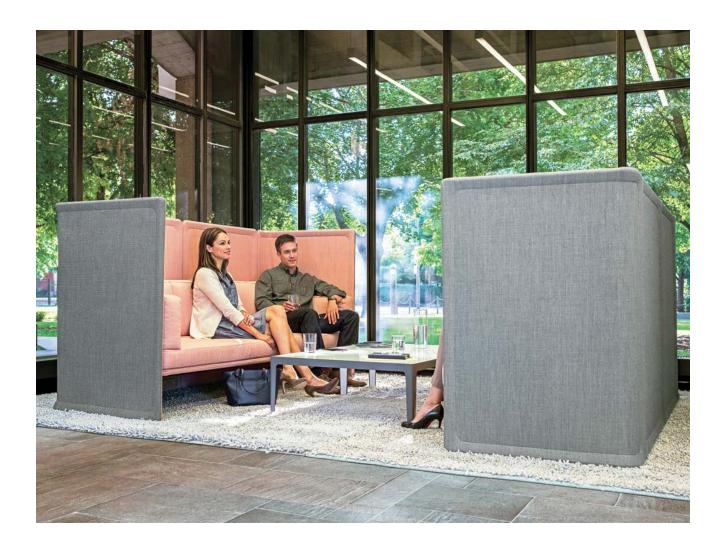

**Space-defining.** Working alone or in the company of others, a little privacy goes a long way. Lagunitas creates an intimate room within a public space. Tall fabric panels will keep conversations in and distractions out.

### Personal.

Personal. Open and private. Big and small. Lagunitas brings versatility to the modern workday. Built-in power, carved-out storage, and custom configurations all fit for long stretches of space or extended periods of focus.