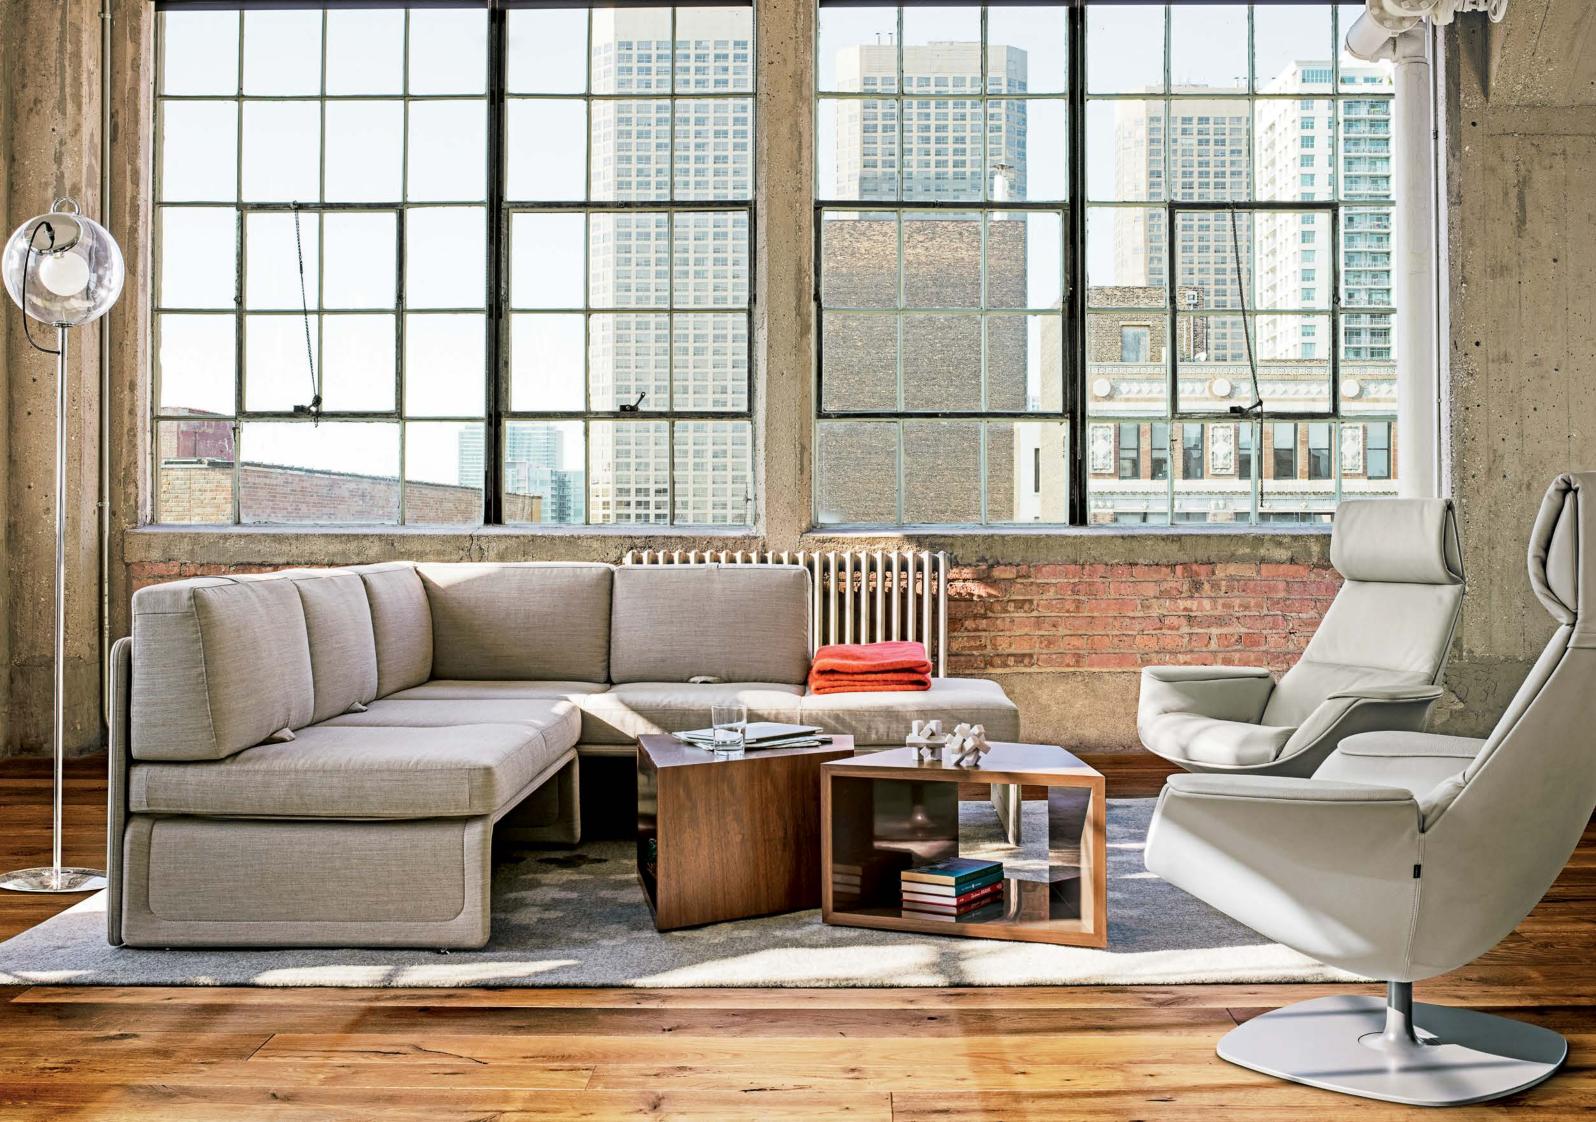

# Social and collaborative.

Lagunitas welcomes creativity inside the office. As people choose how and where work happens, companies are embracing space as an extension of their culture. From configuration to materiality, the flexibility of Lagunitas is the freedom to be expressive.

Materiality Select from a range of fabric and two-tone options to make a statement or blend right in.

Lagunitas Lounge

Lagunitas Daybed

Lagunitas Bench