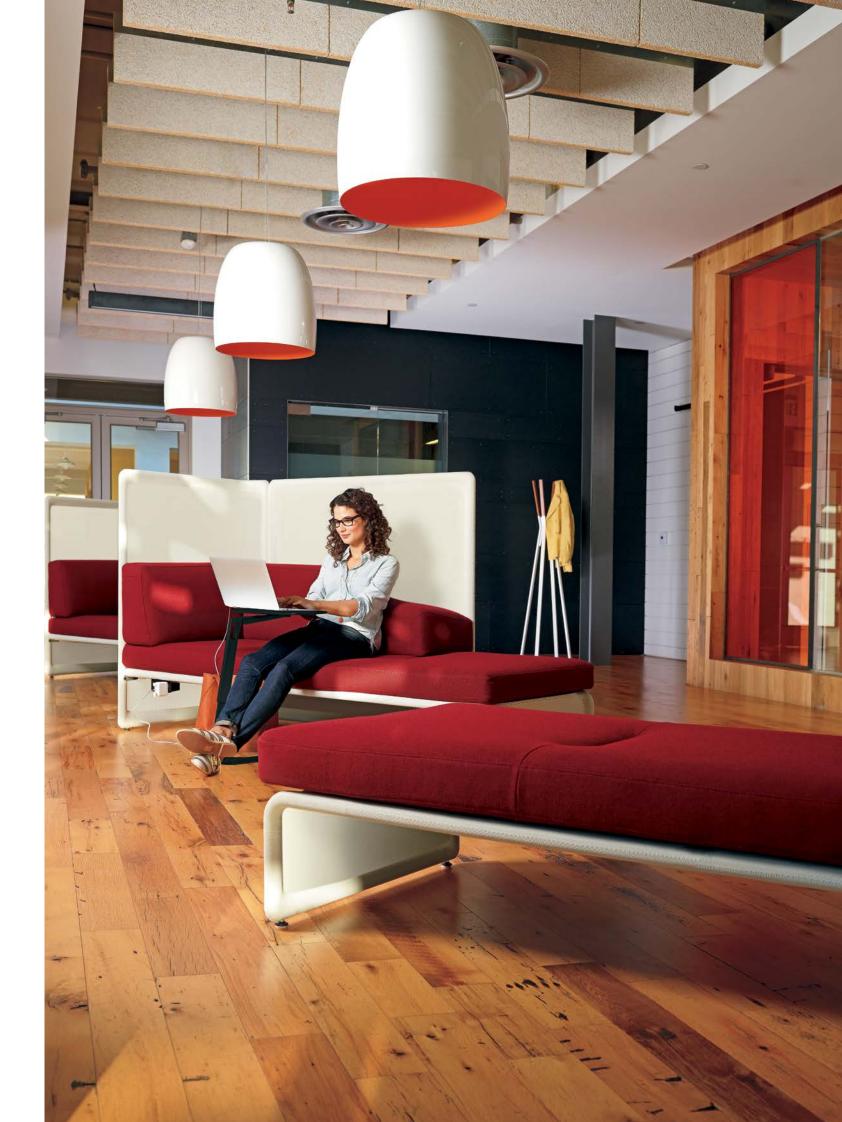

**Space-defining.** Working alone or in the company of others, a little privacy goes a long way. Lagunitas creates an intimate room within a public space. Tall fabric panels will keep conversations in and distractions out.

### Personal.

Personal. Open and private. Big and small. Lagunitas brings versatility to the modern workday. Built-in power, carved-out storage, and custom configurations all fit for long stretches of space or extended periods of focus.