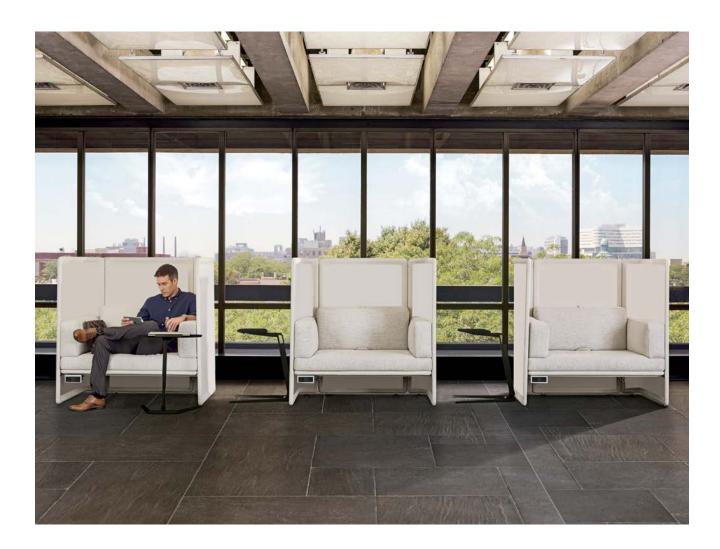

**Space-defining.** Working alone or in the company of others, a little privacy goes a long way. Lagunitas creates an intimate room within a public space. Tall fabric panels will keep conversations in and distractions out.

## **Posture Perfect.**

The articulating cushion toggles to support a range of work modes. Lean back for casual work. Lean forward for greater focus.

Lagunitas seating is equipped with built-in power to keep devices charged all day.