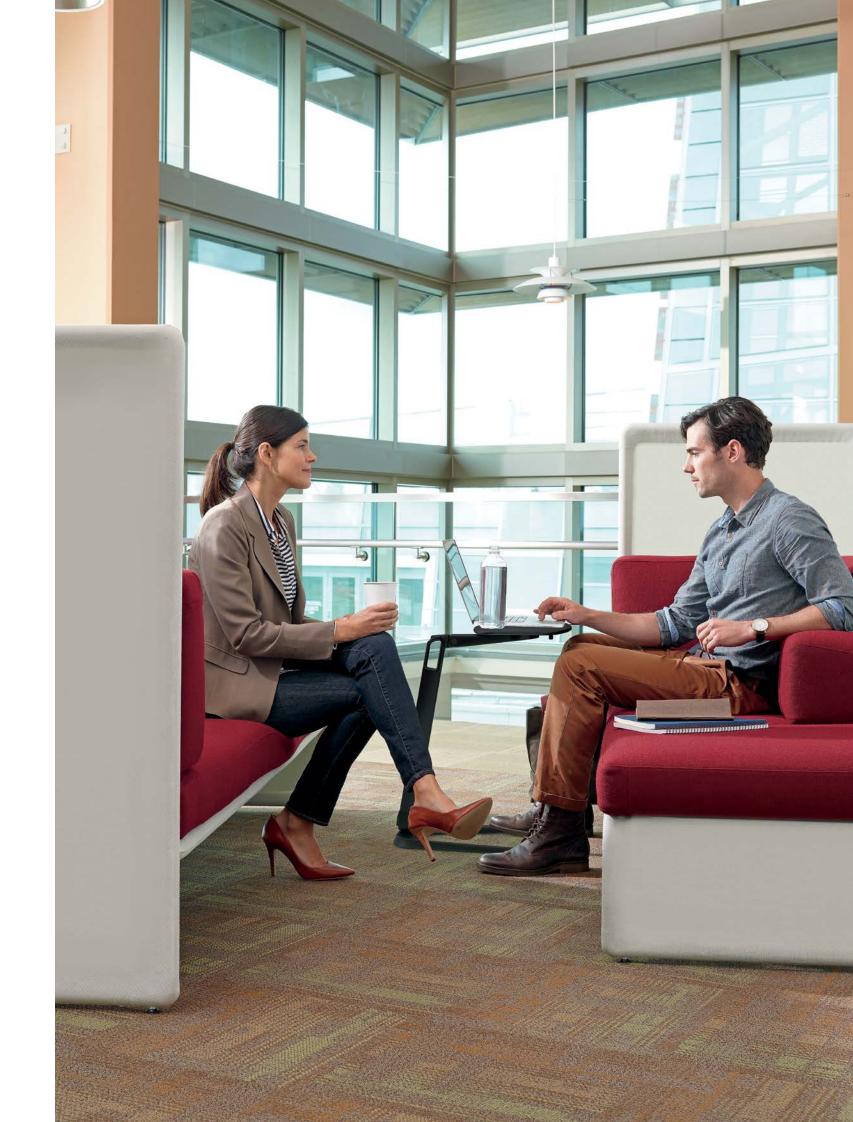

**Space-defining.** Working alone or in the company of others, a little privacy goes a long way. Lagunitas creates an intimate room within a public space. Tall fabric panels will keep conversations in and distractions out.

## **Posture Perfect.**

The articulating cushion toggles to support a range of work modes. Lean back for casual work. Lean forward for greater focus.

Lagunitas seating is equipped with built-in power to keep devices charged all day.

### Personal.

Personal. Open and private. Big and small. Lagunitas brings versatility to the modern workday. Built-in power, carved-out storage, and custom configurations all fit for long stretches of space or extended periods of focus.