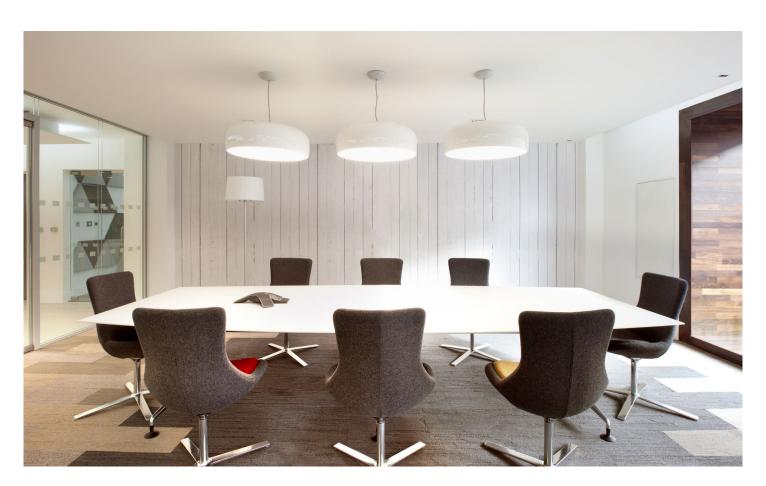

## BL00M-WF

Upholstered work chair on wire frame

H935 [H37] W590 [W23] D595 [D23] SH470 [SH19] SD430 [SD17]

mm["] SH - Seat Height — SD - Seat Depth

Sainsbury's: BLOOM-S

BLOOM | Product Datacard orangebox