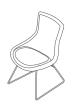

## BL00M-WF

Upholstered work chair on wire frame

H935 [H37] W590 [W23] D595 [D23] SH470 [SH19] SD430 [SD17]

mm["] SH - Seat Height — SD - Seat Depth

Sainsbury's: BLOOM-S

BLOOM | Product Datacard orangebox