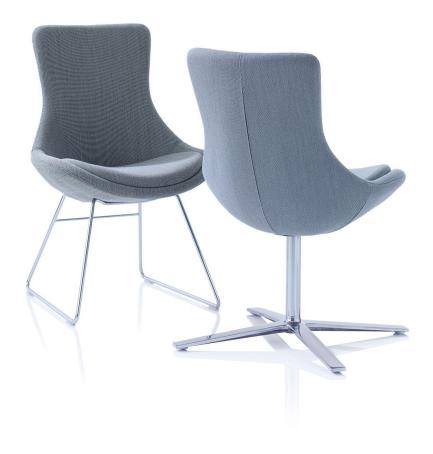

## BL00M-WF

Upholstered work chair on wire frame

H935 [H37] W590 [W23] D595 [D23] SH470 [SH19] SD430 [SD17]

mm["] SH - Seat Height — SD - Seat Depth

Sainsbury's: BLOOM-S

BLOOM | Product Datacard orangebox