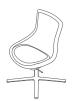

# **Product Range**

BLOOM-S Upholstered work chair on flat 4 star base

H935 [H37] W590 [W23] D595 [D23] SH470 [SH19] SD430 [SD17]

### **BLOOM-ST**

Upholstered work chair with tilt mechanism on flat 4 star base

H935 [H37] W590 [W23] D595 [D23] SH470 [SH19] SD430 [SD17]