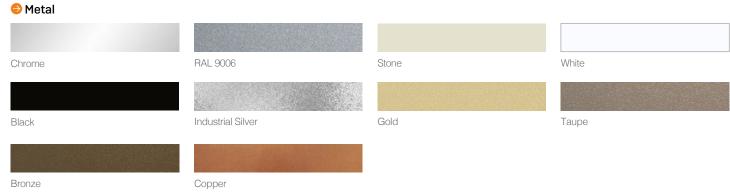

## Standard Product Description

**Castors/Glides:** Chrome plated Standard Frame: Mid steel integrally moulded, Frame in RAL 9006, Stone, Black or White.

Base and Column: 4 Star base in RAL 9006,

Stone, Black or White. **Glides:** Standard Glides. **Foam:** Moulded CMHR.

## Optional Upcharges

**Glides:** Anti Slip Glides - Clear polycarbonate glides as standard.

Frame: Chrome wire frame.

Base and Column: Polished base and Black column, Polished base and Chrome column, Chrome plated flat 4 star base (Black column), Chrome plated flat 4 star base (chrome column).

**Base and Column or Wire Frame:** Gold, Taupe, Industrial Silver, Bronze or Copper.

Two tone option available.

orangebox **BLOOM** | Product Datacard

# **Finishes**

Detail: BLOOM