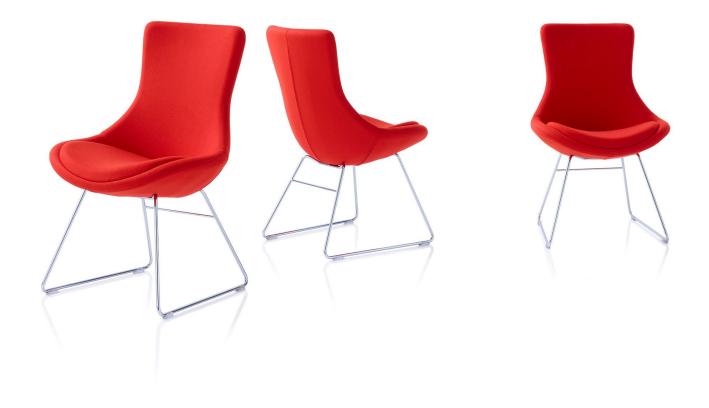

# **Product Range**

BLOOM-S Upholstered work chair on flat 4 star base

H935 [H37] W590 [W23] D595 [D23] SH470 [SH19] SD430 [SD17]

### **BLOOM-ST**

Upholstered work chair with tilt mechanism on flat 4 star base

H935 [H37] W590 [W23] D595 [D23] SH470 [SH19] SD430 [SD17]