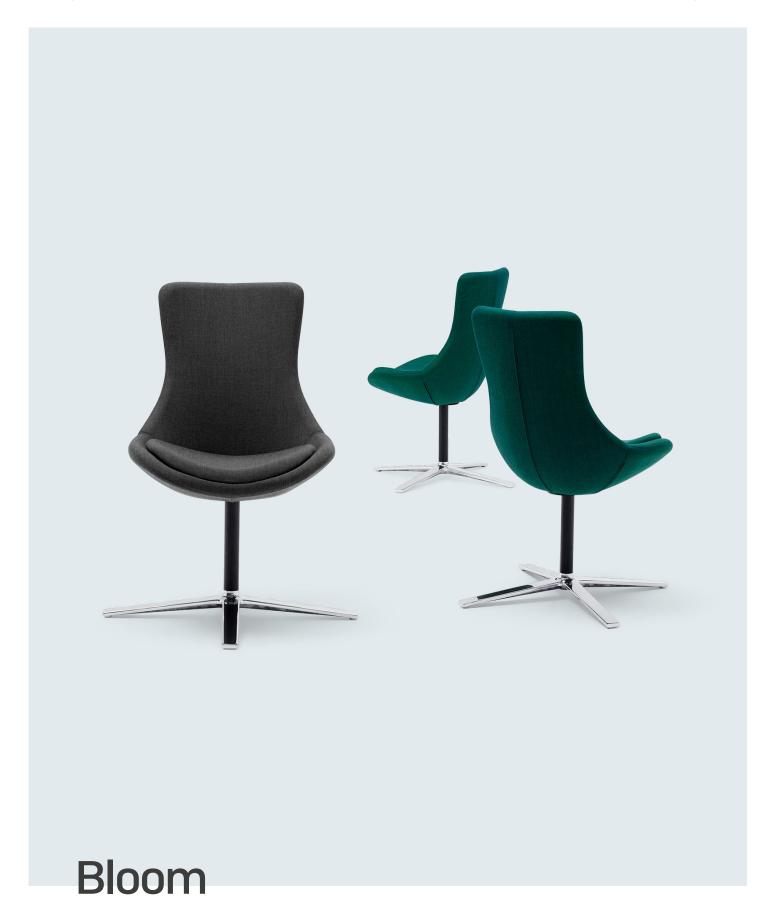

BLOOM | Product Datacard 16.03.2018 | Version 2

A multi-use upholstered meeting chair.

orangebox

BLOOM | Product Datacard Orangebox

→ BLOOM-WF & S

## **Product Description**

Bloom is a new addition to the Smartworking landscape of products; younger sibling to the well-established Avi. While Avi offers a lounge sitting position, Bloom provides a more upright posture, for short-term focused work.

An additional layer of comfort is offered when Bloom is specified with a dynamic tilting mechanism – available on the central column and four-star base only – allowing a gentle rocking movement.

Bloom is manufactured in moulded foam for a refined level of comfort and durability, and is available with either a central column with four-star base or a wire frame base, both of which are available in our standard metal finishes. BLOOM | Product Datacard Orangebox