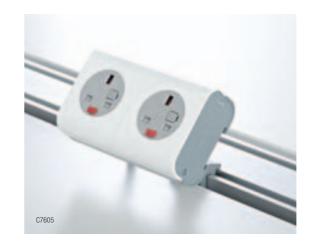

QUICK CONNECTIONS

Rail mounted Steelcase Connecting Hub for power and data access close at hand.

FREE UP THE WORKSURFACE
Plurio Monitor Arms are easy to adjust and facilitate information sharing on a single or multiple screens.