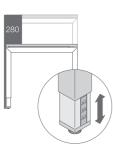

#### HEIGHT ADJUSTABLE FROM H620 TO H900MM FOR DESK

BASIC / BENCH

H720mm

**ADJUSTABLE LEG** H680-H760mm

TELESCOPIC H620-H900mm

CRANK H620-H900mm

LOOP H720mm