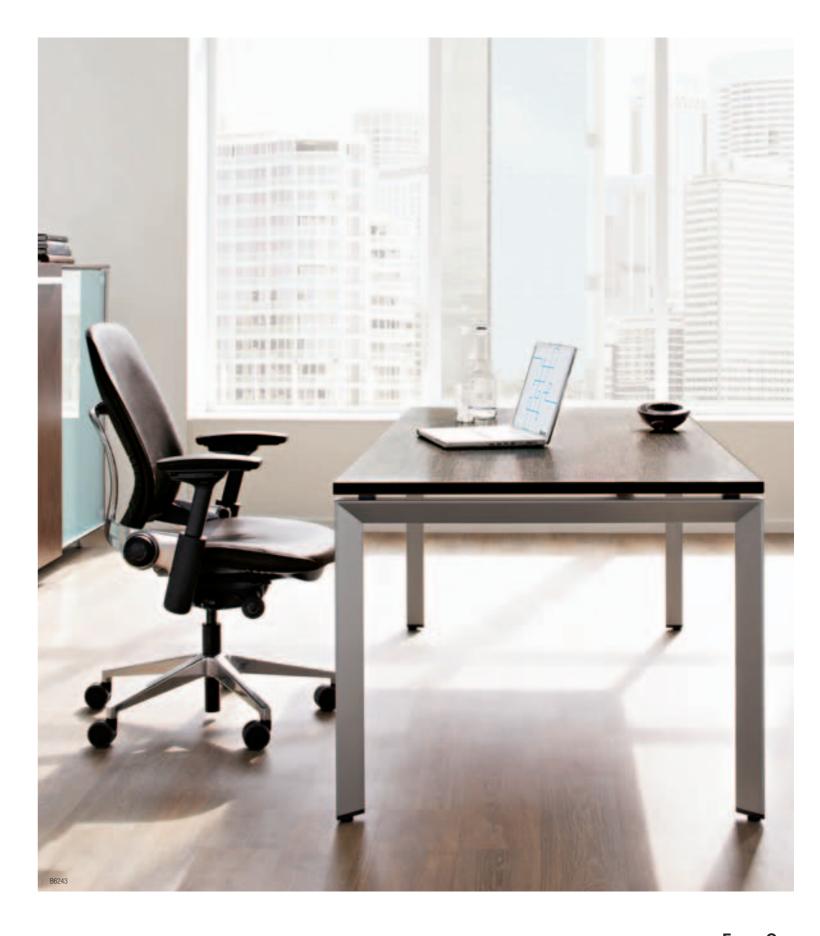

# TAILORED TO INDIVIDUAL NEEDS

With its stylish designer looks, and a wide range of shapes, sizes and finishes to choose from, FrameOne is a workstation that's as individual as you are. It's also easy to configure, with an adjustment crank that allows you to set the height from H620 to H900mm – whatever's most comfortable and productive for you.