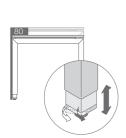

#### HEIGHT ADJUSTABLE FROM H620 TO H900MM FOR DESK

BASIC / BENCH

H720mm

**ADJUSTABLE LEG** H680-H760mm

TELESCOPIC H620-H900mm

CRANK H620-H900mm

LOOP H720mm