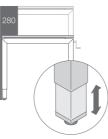

#### HEIGHT ADJUSTABLE FROM H620 TO H900MM FOR DESK

BASIC / BENCH

H720mm

**ADJUSTABLE LEG** H680-H760mm

TELESCOPIC H620-H900mm

CRANK H620-H900mm

LOOP H720mm