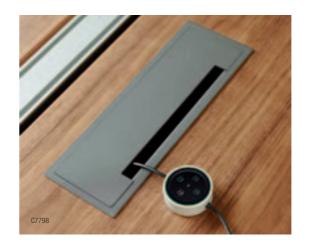

### **10. INTEGRATED TOP ACCESS**The Integrated Top Access provides

easy access to power and data within hand's reach, without cluttering the worksurface.

**DISCREET PLUG & PLAY**The power and data Top Access keeps cords discreet and under control.

**EASY BOOKING**RoomWizard II can be used as a stand-alone system, or seamlessly books rooms, using an existing reservation system.