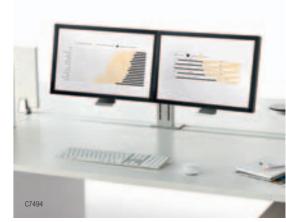

QUICK CONNECTIONS

Rail mounted Steelcase Connecting Hub for power and data access close at hand.

FREE UP THE WORKSURFACE
Plurio Monitor Arms are easy to adjust and facilitate information sharing on a single or multiple screens.