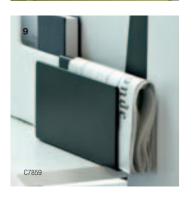

### 6. ORGANISATION AND PRIVACY COMBINED

The 1+1 Functional Screen offers an integrated pocket for frequently used documents or books.