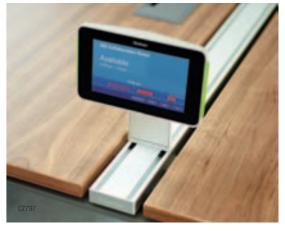

### **INTEGRATED TECHNOLOGY**

FrameOne benches integrated with media:scape® enable teams to innovate faster as information is shared quickly and seamlessly. The rail mounted RoomWizard II<sup>TM</sup> scheduling system provides a solution that manages open collaborative spaces far more effectively than first-come-first-serve.

**DISCREET PLUG & PLAY**The power and data Top Access keeps cords discreet and under control.

**EASY BOOKING**RoomWizard II can be used as a stand-alone system, or seamlessly books rooms, using an existing reservation system.