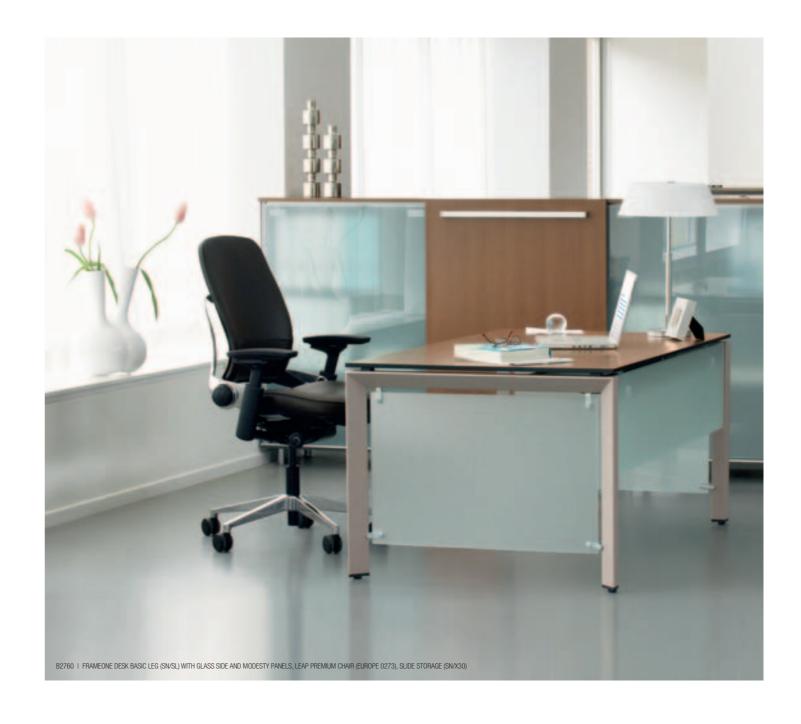

# ONE SOLUTION FOR MULTIPLE SPACES

Use FrameOne's stylish simplicity to create a refined mood that's just right for a manager's office. Clean, simple lines and a timeless design, like the eye-catching triangular metal legs and frame, provide an elegant environment. A wide range of finishes and materials (glass, veneer) make the ambience even more attractive.

# TAILORED TO INDIVIDUAL NEEDS

With its stylish designer looks, and a wide range of shapes, sizes and finishes to choose from, FrameOne is a workstation that's as individual as you are. It's also easy to configure, with an adjustment crank that allows you to set the height from H620 to H900mm – whatever's most comfortable and productive for you.