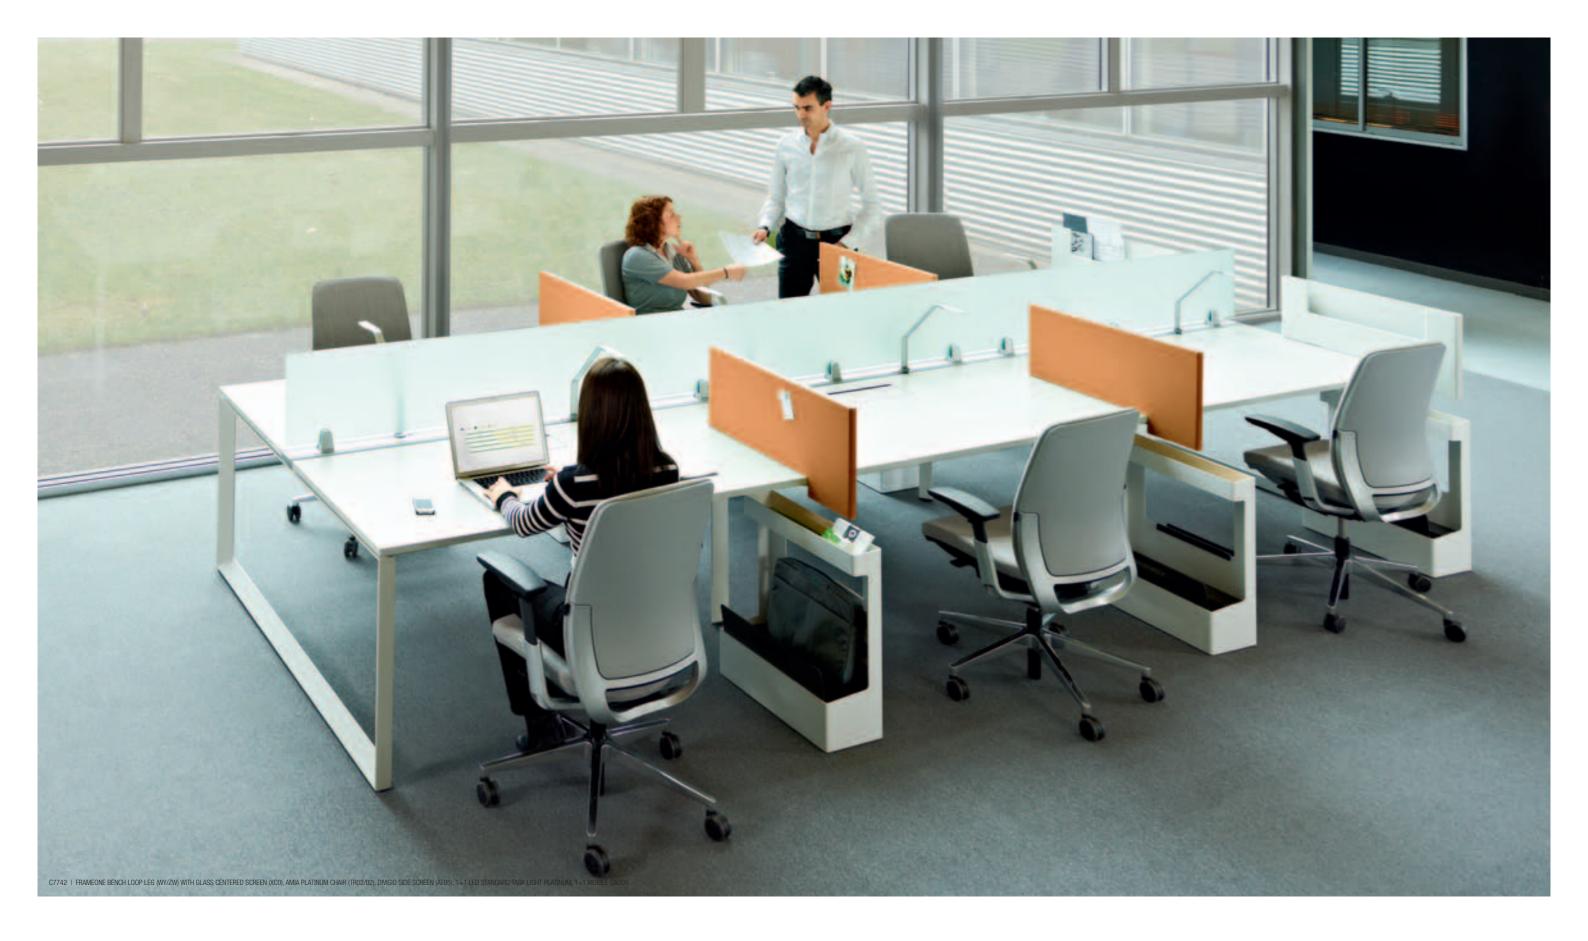

## **HIGH PERFORMANCE BENCH**

Benching can be a smart solution—when it's tailored to the organisation's work processes and individual workstyles. Yet, few benching solutions can be tailored as much as FrameOne. Tools such as privacy screens, lighting, worktools and access to power are hosted at the worksurface on a convenient integrated rail.

### **INTEGRATED TECHNOLOGY**

FrameOne benches integrated with media:scape® enable teams to innovate faster as information is shared quickly and seamlessly. The rail mounted RoomWizard II<sup>TM</sup> scheduling system provides a solution that manages open collaborative spaces far more effectively than first-come-first-serve.

**DISCREET PLUG & PLAY**The power and data Top Access keeps cords discreet and under control.

**EASY BOOKING**RoomWizard II can be used as a stand-alone system, or seamlessly books rooms, using an existing reservation system.

**EFFICIENT CABLE MANAGEMENT**Cables can be routed through the intermediate leg, a vertebral cable riser or at the end of the cable tray.

PROTECTION

The CPU Support protects the CPU by holding it up securely, off the floor.

QUICK CONNECTIONS

Rail mounted Steelcase Connecting Hub for power and data access close at hand.

FREE UP THE WORKSURFACE
Plurio Monitor Arms are easy to adjust and facilitate information sharing on a single or multiple screens.

#### 2. CENTERED SCREEN / BENCH PRIVACY SOLUTIONS

Defines personal boundaries, provides visual privacy and display space, in fabric or glass.