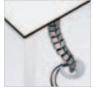

# TAILORED TO INDIVIDUAL NEEDS

With its stylish designer looks, and a wide range of shapes, sizes and finishes to choose from, FrameOne is a workstation that's as individual as you are. It's also easy to configure, with an adjustment crank that allows you to set the height from H620 to H900mm – whatever's most comfortable and productive for you.

#### HEIGHT ADJUSTABLE FROM H620 TO H900MM FOR DESK

BASIC / BENCH

H720mm

**ADJUSTABLE LEG** H680-H760mm

TELESCOPIC H620-H900mm

CRANK H620-H900mm

LOOP H720mm