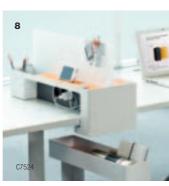

### **10. INTEGRATED TOP ACCESS**The Integrated Top Access provides

easy access to power and data within hand's reach, without cluttering the worksurface.