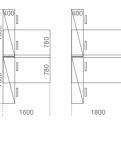

#### HEIGHT ADJUSTABLE FROM H620 TO H900MM FOR DESK

BASIC / BENCH

H720mm

**ADJUSTABLE LEG** H680-H760mm

TELESCOPIC H620-H900mm

CRANK H620-H900mm

LOOP H720mm