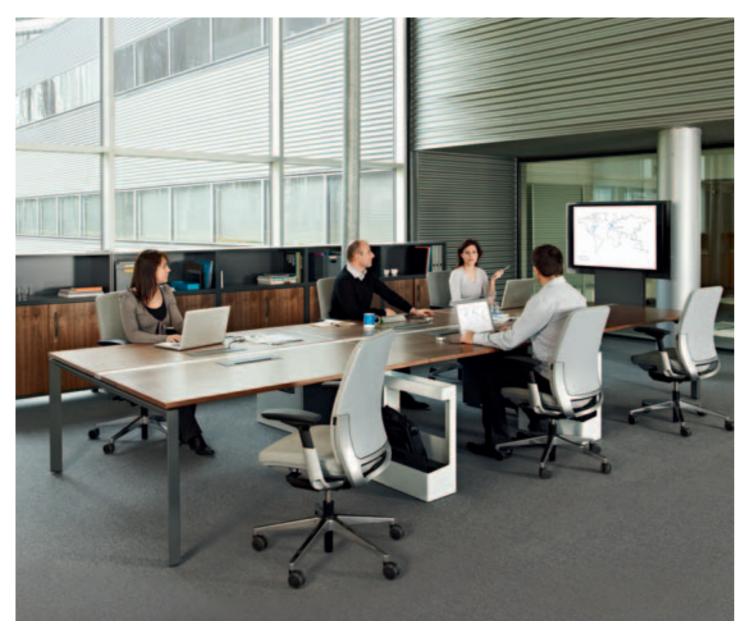

#### **MEETINGS**

A large tabletop with integrated data and power ports provides all the space and functionality your team could ever need for meetings in contemporary comfort.

### **INTEGRATED TECHNOLOGY**

FrameOne benches integrated with media:scape® enable teams to innovate faster as information is shared quickly and seamlessly. The rail mounted RoomWizard II<sup>TM</sup> scheduling system provides a solution that manages open collaborative spaces far more effectively than first-come-first-serve.