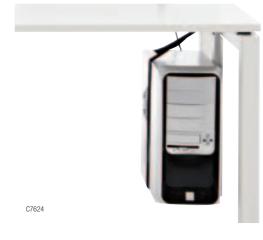

**EFFICIENT CABLE MANAGEMENT**Cables can be routed through the intermediate leg, a vertebral cable riser or at the end of the cable tray.

PROTECTION

The CPU Support protects the CPU by holding it up securely, off the floor.