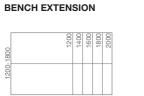

### **12. PRINTER EXTENSION**Allows technical equipment

such as printers to be placed close at hand.
For desk only.

### BENCH OPTIONS