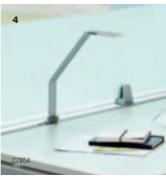

### 4. THE 1+1 LED STANDARD TASK LIGHT

The 1+1 LED Standard Task Light offers individual lighting with 4 watts LED and minimal power consumption.

#### 5. dash™ LED TASK LIGHT

Delivers a well balanced distribution of light that virtually eliminates contrast and shadows, while controls offer users flexibility.