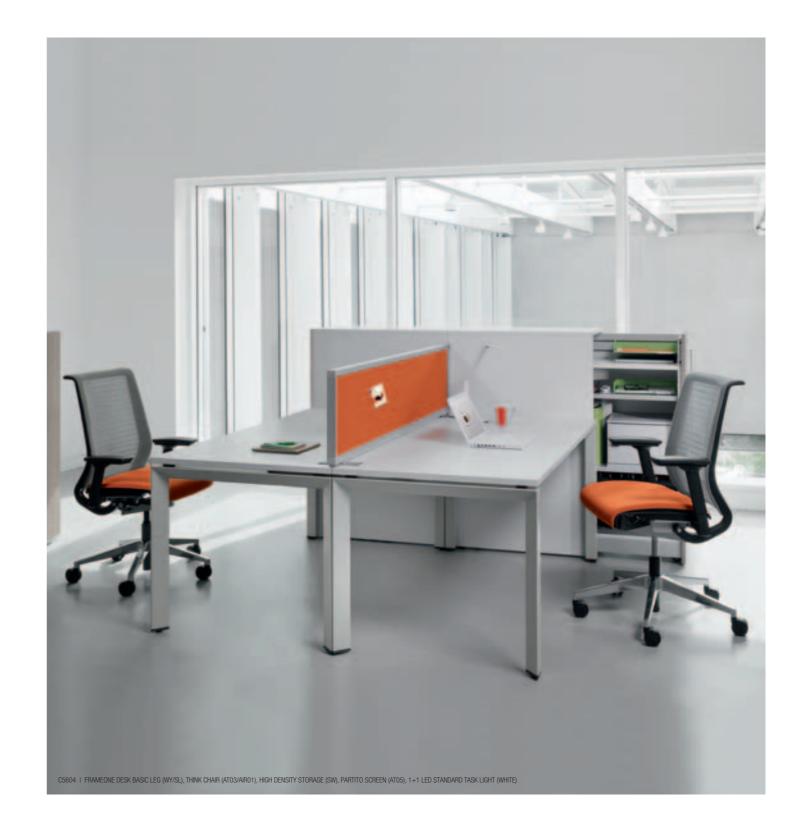

FrameOne Desk and Bench:

- Light, refined aesthetic with floating tops, recessed legs, and discreet cable distribution.
- Worktools, lighting, power access and privacy screens, all hosted on a convenient integrated rail.
- Flexible design adapts easily as business needs change.

## **HIGH PERFORMANCE BENCH**

Benching can be a smart solution—when it's tailored to the organisation's work processes and individual workstyles. Yet, few benching solutions can be tailored as much as FrameOne. Tools such as privacy screens, lighting, worktools and access to power are hosted at the worksurface on a convenient integrated rail.

### **GET PERSONAL**

Tailor FrameOne benches and desks to the needs of individual workers and the work at hand with adjustable privacy screens, personal boundaries, flexible storage, and an innovative collection of organisation tools, ergonomic flat screen arms, and personal lighting.

#### 1. SPACE DIVISION

Creates a visual boundary between users without isolating them. It also frees up the worksurface as users can personalise the rail with organisation tools and use the screen for display.

#### 2. CENTERED SCREEN / BENCH PRIVACY SOLUTIONS

Defines personal boundaries, provides visual privacy and display space, in fabric or glass.

### 4. THE 1+1 LED STANDARD TASK LIGHT

The 1+1 LED Standard Task Light offers individual lighting with 4 watts LED and minimal power consumption.