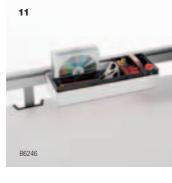

## 11. ORGANISATION ACCESSORIES FOR ORGA-RAIL Is a range of smart tools for efficient

organisation and easy access to personal information. It enables users to convert previously wasted spaces into useful storage areas.

For desk only.