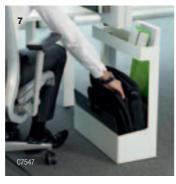

#### 7. EASY PACKING AND UNPACKING

The 1+1 Mobile Caddy anticipates user need's to stow their work bag with in-line casters that make it easy to pull in and out.