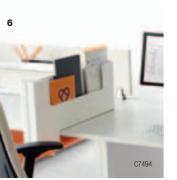

#### 9. 1+1 PERSONAL POCKET

Provides a place to store frequently used materials. Freestanding or ganged in multiples to create a desktop organizer.

## 11. ORGANISATION ACCESSORIES FOR ORGA-RAIL Is a range of smart tools for efficient

organisation and easy access to personal information. It enables users to convert previously wasted spaces into useful storage areas.