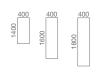

#### HEIGHT ADJUSTABLE FROM H620 TO H900MM FOR DESK

BASIC / BENCH

H720mm

**ADJUSTABLE LEG** H680-H760mm

TELESCOPIC H620-H900mm

CRANK H620-H900mm

LOOP H720mm