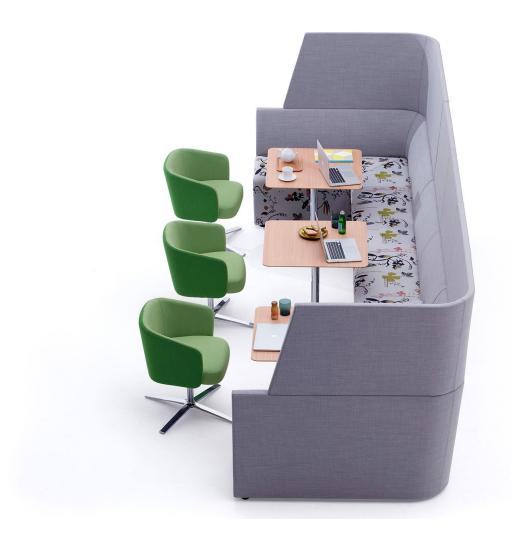

# **Product Description**

Hay's strength and clarity of design means it works well individually, in larger groups and when grouped with other Smartworking products.

It provides a surprising wealth of design options, and is suitable for use in lounges, meeting areas and workspaces.

Hay can be specified with three bases: an inclined or flat cast aluminium four-star base, and a steel wire frame base (all available in our standard metal finishes).

It can be specified as a single colour block; with the seat and back as contrasting colours; or two-tone, with the outside back contrasting with the inside back and seat.