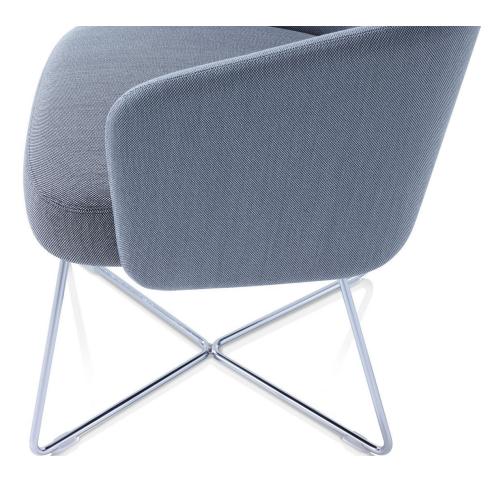

Hay can be specified with three bases: an inclined or flat cast aluminium four-star base, and a steel wire frame base (all available in our standard metal finishes).

It can be specified as a single colour block; with the seat and back as contrasting colours; or two-tone, with the outside back contrasting with the inside back and seat.

**Wire Frame:** 12mm Dia mild steel finished in RAL 9006, Stone, Black or White.

**Glides:** on flat 4-star base & wire frame – Standard nylon glides RAL 9006 or Stone.

#### **HAY-04**

Upholstered armchair on wire frame base

H750 [H30] W650 [W26] D610 [D24] SH480 [SH19] SD500 [SD20]

mm["] SH - Seat Height — SD - Seat Depth

→ HAY-04

HAY | Product Datacard orangebox