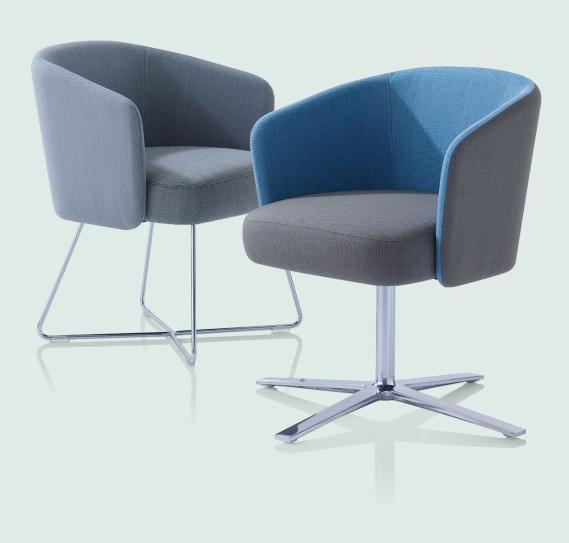

Hay can be specified with three bases: an inclined or flat cast aluminium four-star base, and a steel wire frame base (all available in our standard metal finishes).

It can be specified as a single colour block; with the seat and back as contrasting colours; or two-tone, with the outside back contrasting with the inside back and seat.

# **Product Range**

**HAY-01**Swivel upholstered armchair on 4 star base

H750 [H30] W650 [W26] D610 [D24] SH480 [SH19] SD500 [SD20]

#### HAY-03

Swivel upholstered armchair on flat 4 star base

H750 [H30] W650 [W26] D610 [D24] SH480 [SH19] SD500 [SD20]

#### **HAY-04**

Upholstered armchair on wire frame base

H750 [H30] W650 [W26] D610 [D24] SH480 [SH19] SD500 [SD20]

mm["] SH - Seat Height — SD - Seat Depth

→ HAY-04

HAY | Product Datacard orangebox