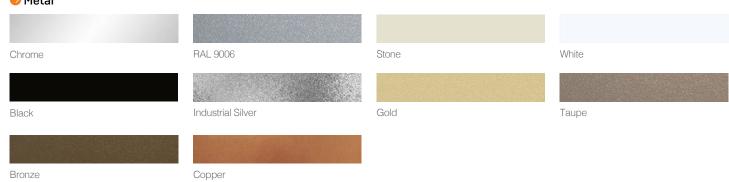

### Standard Product Description

Structural Frame: Mild steel integrally

moulded.

Foam: Moulded CMHR.

**4-Star Base:** Die cast aluminium finished in RAL 9006 or Stone. Flat 4-star base and column in RAL 9006, Stone, Black or White.

**Wire Frame:** 12mm Dia mild steel finished in RAL 9006, Stone, Black or White.

**Glides:** on flat 4-star base & wire frame – Standard nylon glides RAL 9006 or Stone.

#### Optional Upcharges

**Upholstery:** Two tone upholstery **Glides:** Chrome glides HAY-01 only. Anti-slip glides HAY-03 only.

Castors: RAL 9006 or Stone castors

HAY-01 only.

**4-Star Base:** Polished base, Polished flat 4-star base with black column, Polished flat 4-star base with polished column on HAY-03 only.

**Base and Column:** Gold, Taupe, Industrial Silver, Bronze or Copper on Hay-03 only.

**Upholstery:** Two tone upholstery.

**Wire Frame:** Chrome, Gold, Taupe, Industrial Silver, Bronze or Copper on HAY-04 only.

# **Finishes**

Detail: CWTCH