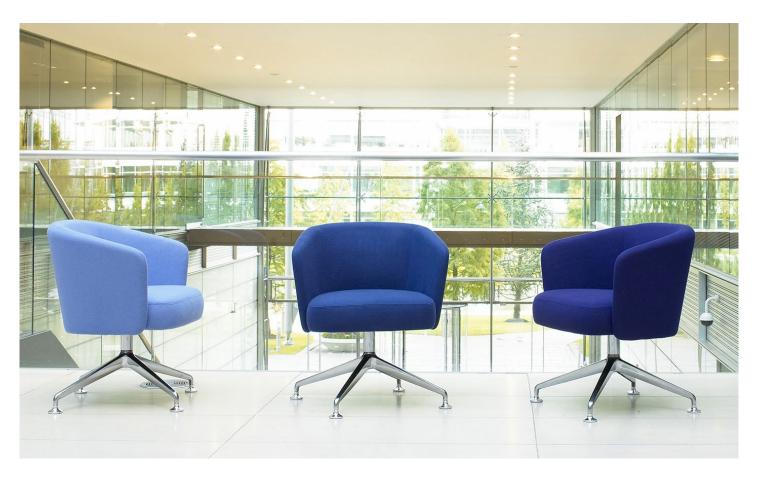

# **Product Description**

Hay's strength and clarity of design means it works well individually, in larger groups and when grouped with other Smartworking products.

It provides a surprising wealth of design options, and is suitable for use in lounges, meeting areas and workspaces.

Hay can be specified with three bases: an inclined or flat cast aluminium four-star base, and a steel wire frame base (all available in our standard metal finishes).

It can be specified as a single colour block; with the seat and back as contrasting colours; or two-tone, with the outside back contrasting with the inside back and seat.