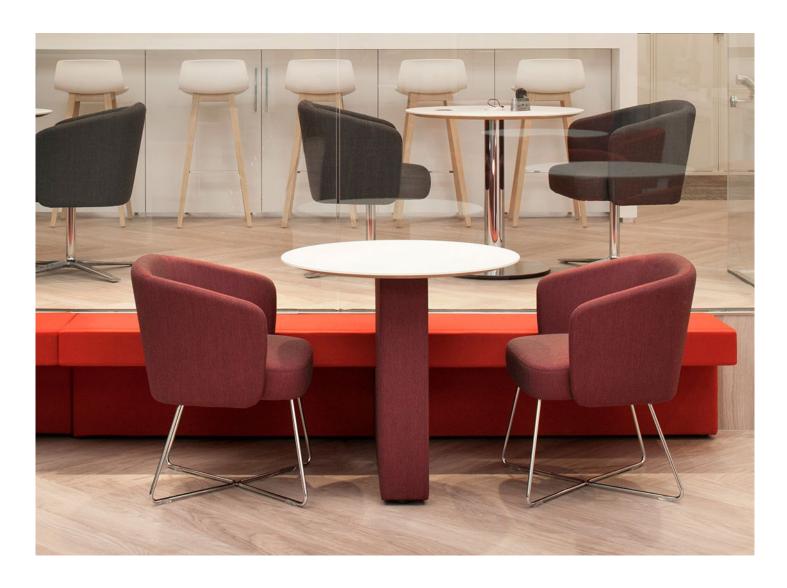

# **Product Description**

Hay's strength and clarity of design means it works well individually, in larger groups and when grouped with other Smartworking products.

It provides a surprising wealth of design options, and is suitable for use in lounges, meeting areas and workspaces.

Hay can be specified with three bases: an inclined or flat cast aluminium four-star base, and a steel wire frame base (all available in our standard metal finishes).

It can be specified as a single colour block; with the seat and back as contrasting colours; or two-tone, with the outside back contrasting with the inside back and seat.