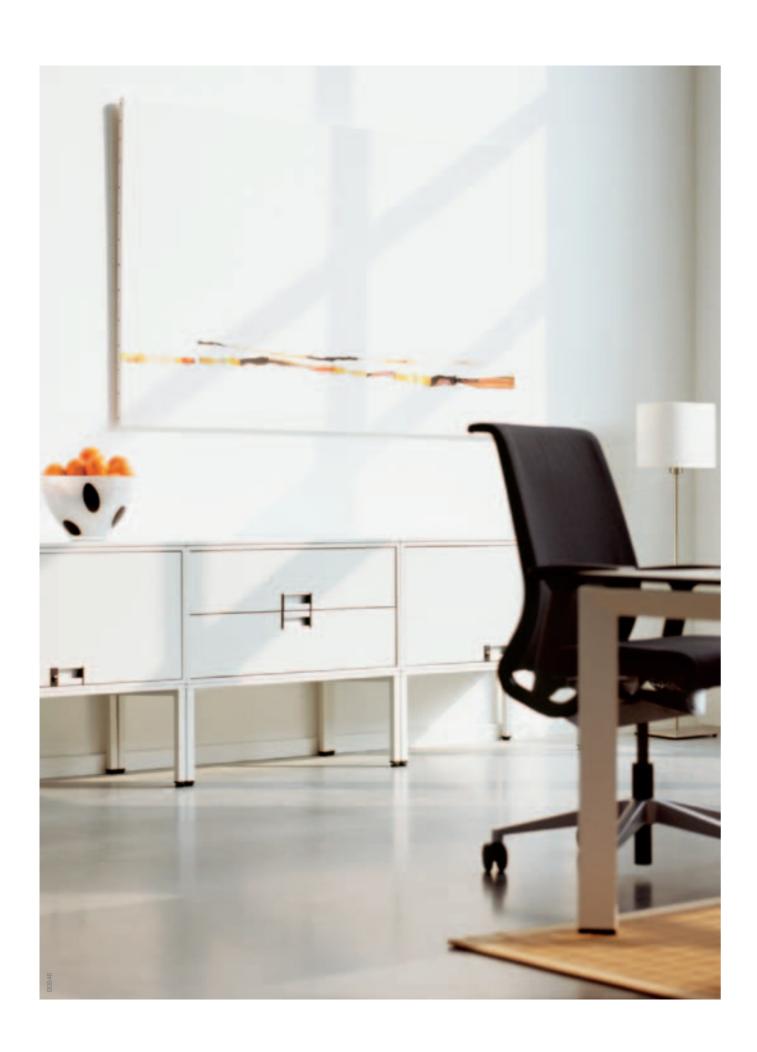

### FlexBox makes the world more colorful and interesting

One idea, two designs, a number of variations. Completely flexible, meaning "with castors" or "feet". Trendy materials: pure, natural, tasteful. Every FlexBox is versatile, with push-in flap, file frame, single or double drawer. One thing remains a constant throughout: The sleek handle. Where you choose to place it simply depends on box combination and good taste.

### FlexBox as a complete office

Choose your favorite combination. You will always end up with a complete office. Storage space on both a large and a small scale. Ready-to-use open shelving landscapes. Clear and functional wall storage. Convertible in an instant. FlexBox is so quick and easy to assemble that it effortlessly keeps up with your needs. No tools, just a flick of the wrist!