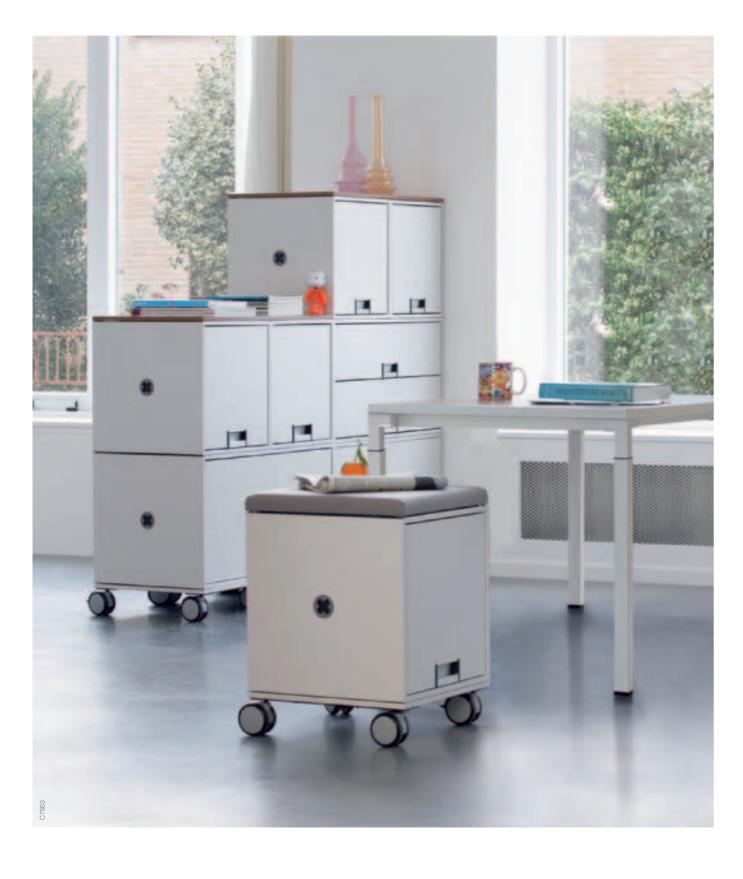

**Mobile FlexBox**. Make your (business) life easier by taking it with you. So simple, so universal. The dimensions of the small FlexBox (400 x 400 x 400 mm) are an ideal size. FlexBox also comes in bigger sizes: 800 x 400 x 400 mm. Discover all the possibilities?

### FlexBox looking for contact

**Seat box instead of a tray**. Take a box break with comfy seat cushions. For smart, fun and dynamic posture changes in the workplace.