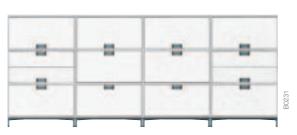

### FlexBox makes the world more colorful and interesting

One idea, two designs, a number of variations. Completely flexible, meaning "with castors" or "feet". Trendy materials: pure, natural, tasteful. Every FlexBox is versatile, with push-in flap, file frame, single or double drawer. One thing remains a constant throughout: The sleek handle. Where you choose to place it simply depends on box combination and good taste.

### FlexBox as a complete office

Choose your favorite combination. You will always end up with a complete office. Storage space on both a large and a small scale. Ready-to-use open shelving landscapes. Clear and functional wall storage. Convertible in an instant. FlexBox is so quick and easy to assemble that it effortlessly keeps up with your needs. No tools, just a flick of the wrist!