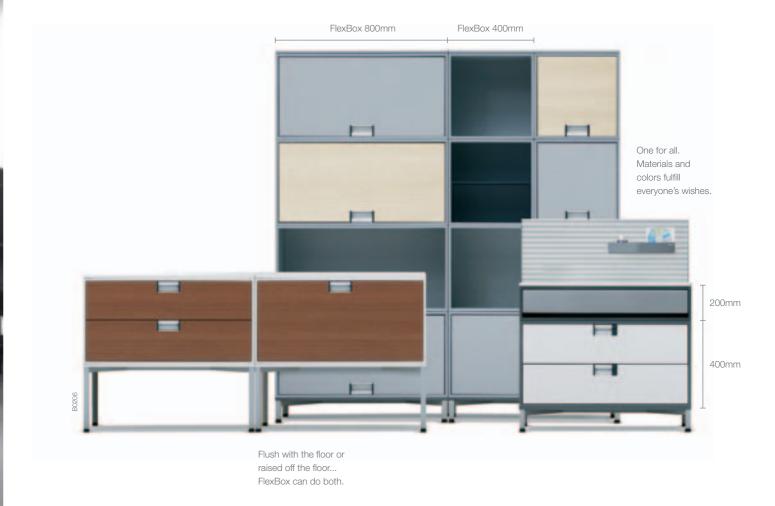

**Mobile FlexBox**. Make your (business) life easier by taking it with you. So simple, so universal. The dimensions of the small FlexBox (400 x 400 x 400 mm) are an ideal size. FlexBox also comes in bigger sizes: 800 x 400 x 400 mm. Discover all the possibilities?

### FlexBox makes the world more colorful and interesting

One idea, two designs, a number of variations. Completely flexible, meaning "with castors" or "feet". Trendy materials: pure, natural, tasteful. Every FlexBox is versatile, with push-in flap, file frame, single or double drawer. One thing remains a constant throughout: The sleek handle. Where you choose to place it simply depends on box combination and good taste.