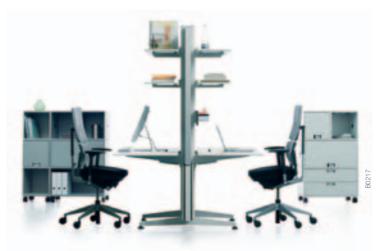

### FlexBox as a complete office

Choose your favorite combination. You will always end up with a complete office. Storage space on both a large and a small scale. Ready-to-use open shelving landscapes. Clear and functional wall storage. Convertible in an instant. FlexBox is so quick and easy to assemble that it effortlessly keeps up with your needs. No tools, just a flick of the wrist!