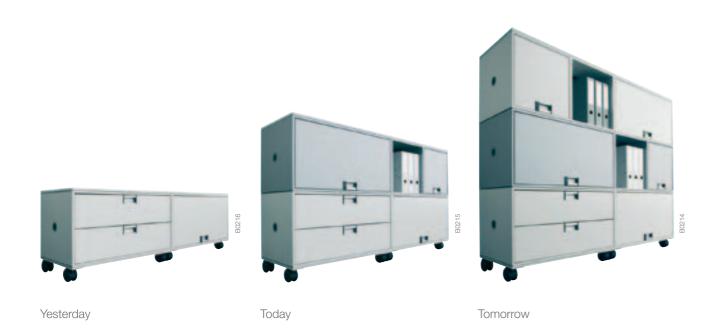

## FlexBox grows with you and your business

Creates space where there was none before. FlexBox on castors in any configuration, depending on usage.

Open or closed. Flap doesn't stay out, but is pushed back in.

**Mobile FlexBox**. Make your (business) life easier by taking it with you. So simple, so universal. The dimensions of the small FlexBox (400 x 400 x 400 mm) are an ideal size. FlexBox also comes in bigger sizes: 800 x 400 x 400 mm. Discover all the possibilities?