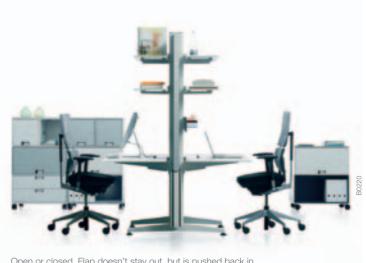

## FlexBox grows with you and your business

Creates space where there was none before. FlexBox on castors in any configuration, depending on usage.

Open or closed. Flap doesn't stay out, but is pushed back in.