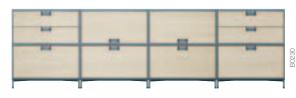

### FlexBox makes the world more colorful and interesting

One idea, two designs, a number of variations. Completely flexible, meaning "with castors" or "feet". Trendy materials: pure, natural, tasteful. Every FlexBox is versatile, with push-in flap, file frame, single or double drawer. One thing remains a constant throughout: The sleek handle. Where you choose to place it simply depends on box combination and good taste.

### FlexBox as a complete office

Choose your favorite combination. You will always end up with a complete office. Storage space on both a large and a small scale. Ready-to-use open shelving landscapes. Clear and functional wall storage. Convertible in an instant. FlexBox is so quick and easy to assemble that it effortlessly keeps up with your needs. No tools, just a flick of the wrist!