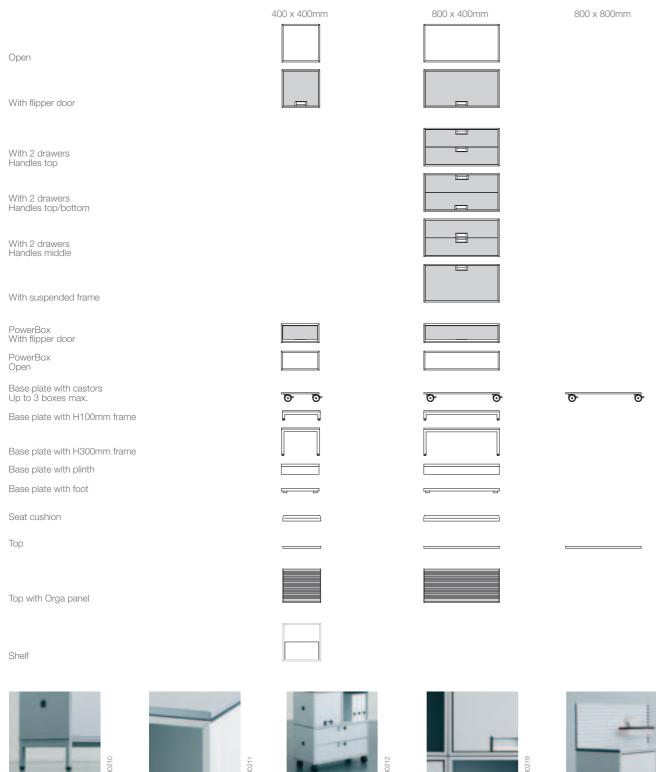

**Mobile FlexBox**. Make your (business) life easier by taking it with you. So simple, so universal. The dimensions of the small FlexBox (400 x 400 x 400 mm) are an ideal size. FlexBox also comes in bigger sizes: 800 x 400 x 400 mm. Discover all the possibilities?

### FlexBox makes the world more colorful and interesting

One idea, two designs, a number of variations. Completely flexible, meaning "with castors" or "feet". Trendy materials: pure, natural, tasteful. Every FlexBox is versatile, with push-in flap, file frame, single or double drawer. One thing remains a constant throughout: The sleek handle. Where you choose to place it simply depends on box combination and good taste.