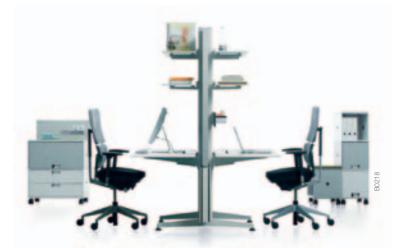

FlexBox for maximum office space in minimum room space. All that a workstation needs.