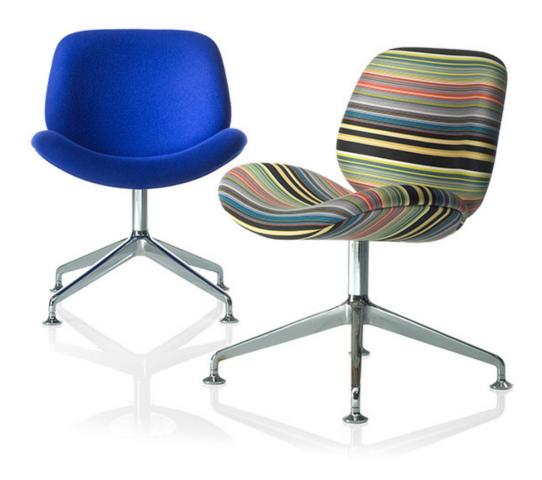

#### Optional Upcharges

Castors: RAL 9006 or Stone (TRACK-01/02).

Glides: Chrome (TRACK-01/02).

Base: Polished 4 star base, Polished flat 4 star base with Black column, Polished flat 4 star base with Polished column (Track 03/04). Flat 4 Star Base and Column: Gold, Taupe,

Industrial Silver, Bronze or Copper (TRACK-03/04 only).

**Upholstery:** Two tone upholstery.

York City Council - TRACK-03

TRACK | Product Datacard Orangebox