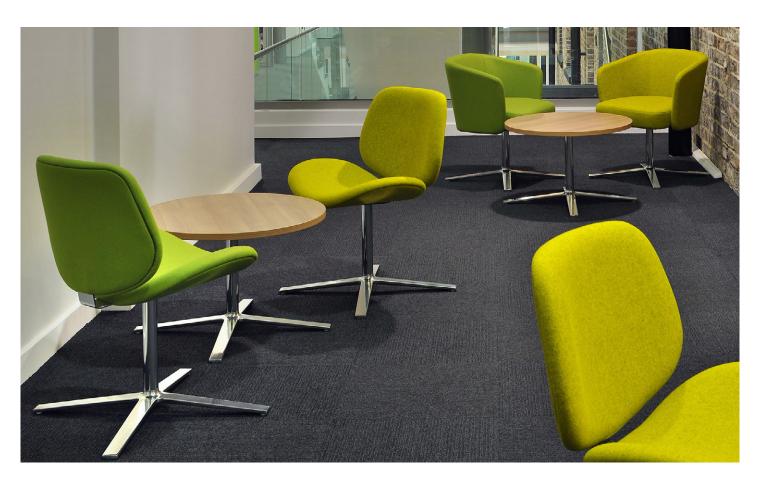

# **Product Description**

Track Lounge and Track Work share the same design language, with the former being perfect for worktable use and the latter offering a more relaxed lounge sit.

Track is manufactured from structural plywood shells with fabric-covered moulded foam, with the seat connected to the back by a discreet metal bracket. As with Hay, the chairs come with either an inclined or flat cast metal four-star base.

Industrial Silver, Bronze or Copper (TRACK-03/04 only).

**Upholstery:** Two tone upholstery.

York City Council - TRACK-03

TRACK | Product Datacard Orangebox