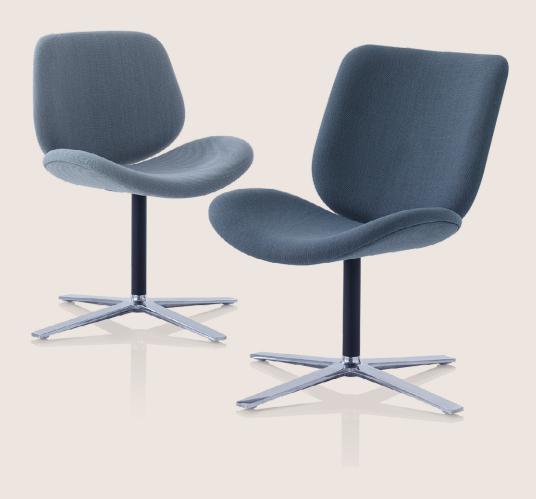

# **Product Range**

TRACK-01

Swivel work chair

H790 [H31] W620 [W24] D571 [D22] SH450 [SH18] SD430 [SD17]

### TRACK-02

Swivel lounge chair

H795 [H31] W620 [W24] D777 [D31] SH410 [SH16] SD450 [SD18]

#### TRACK-03

Swivel work chair on flat 4 star base

H795 [H31] W620 [W24] D571 [D22] SH450 [SH18] SD430 [SD17]

#### TRACK-04

Swivel lounge chair on flat 4 star base

H795 [H31] W620 [W24] D777 [D31] SH410 [SH16] SD450 [SD18]

mm["] SH - Seat Height — SD - Seat Depth

orangebox TRACK | Product Datacard