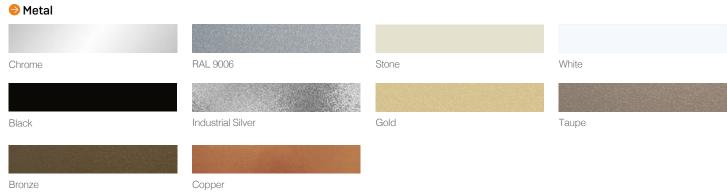

#### Standard Product Description

Foam: Vitafoam Reflex. Shell: Moulded Plywood.

Base: Die-cast Aluminium Finished in RAL 9006 or Stone. RAL 9006, Stone, Black or White Flat 4 star base

(TRACK-03 and 04 only).

Glides: Glides are fitted as standard in RAL 9006 or Stone TRACK-01/02, anti-slip available at no additional cost TRACK-03/04.

#### Optional Upcharges

Castors: RAL 9006 or Stone (TRACK-01/02).

Glides: Chrome (TRACK-01/02).

Base: Polished 4 star base, Polished flat 4 star base with Black column, Polished flat 4 star base with Polished column (Track 03/04). Flat 4 Star Base and Column: Gold, Taupe,

Industrial Silver, Bronze or Copper (TRACK-03/04 only).

**Upholstery:** Two tone upholstery.

York City Council - TRACK-03

TRACK | Product Datacard Orangebox