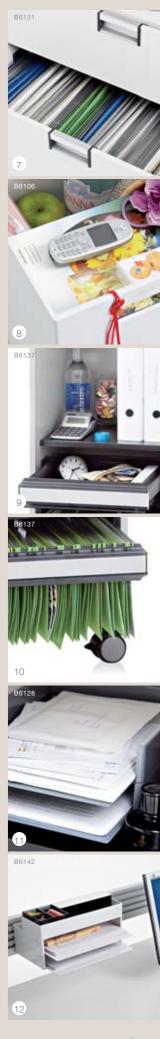

Inside Moby is just as personal and unique as on the outside. Configure it to suit your workstyle with smart, simple organisation tools that sort and store your stuff more effectively, making life just that little bit easier. What's in your Moby?

Moby can be personalised on the outside with a Laptop Bag Holder (1), Tube/Plans Holder (2), Magazine Holder (3), Coat/Key Hook (4), Book-end (5) and Letter Box and Label Holder (6).

Storage that's configured exactly as I need it An informal meeting point for my team and me A personal office

wherever and whenever I find a place to work

Configure your Moby on the inside to suit your workstyle with smart, simple organisation tools like Pull-Out Filing Frames (7/10), 1+1 Storage Box (8), Drawers (9), and 1+1 Organisation Tools (11/12).