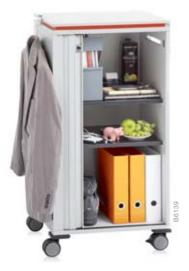

# Moby – As individual as I am

No two Mobys are alike because everyone's different. Moby saves you precious time and increases your productivity because it can be set up just the way you want it.

This is not a cupboard on castors...

Inside Moby is just as personal and unique as on the outside. Configure it to suit your workstyle with smart, simple organisation tools that sort and store your stuff more effectively, making life just that little bit easier. What's in your Moby?