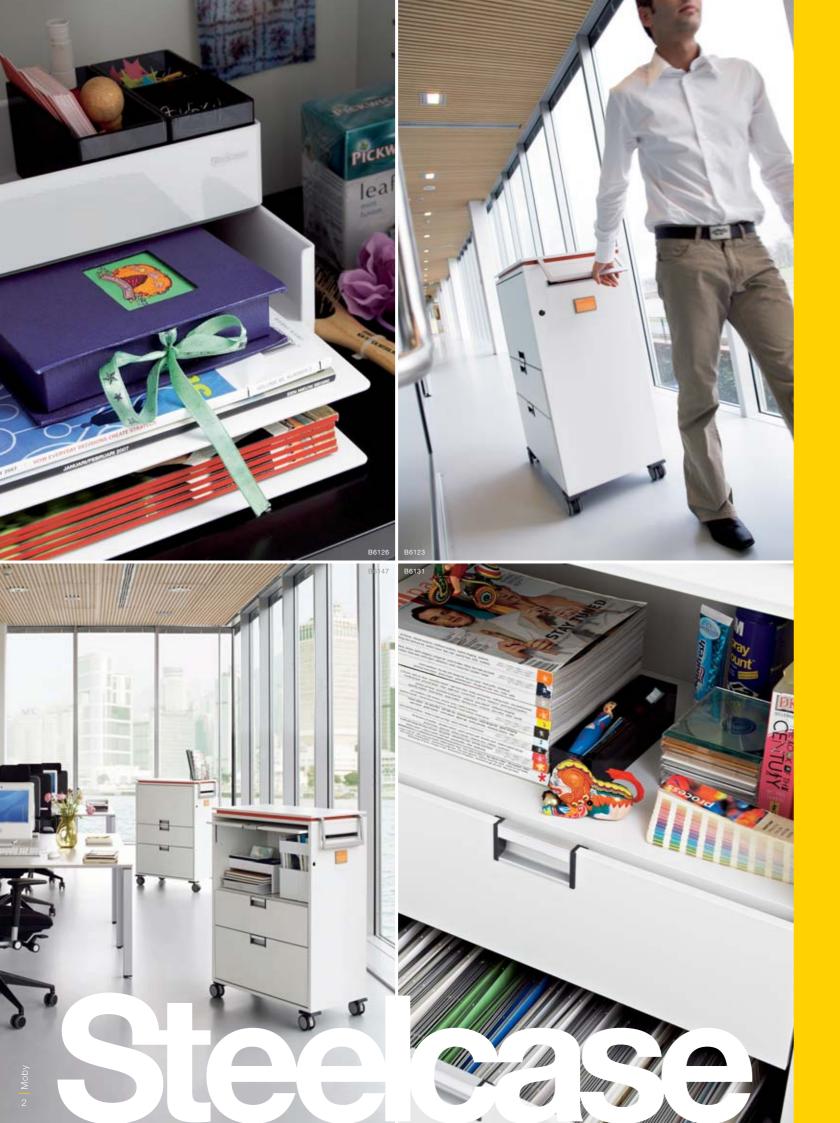

fits all desks.

Everything within easy reach, in every work situation.

Moby helps you to **be effective in any work situation** because you can simply take it with you and have **the tools of your trade at hand.** It lets you reconfigure your work environment according to your needs giving you the flexibilty to **be on top of things wherever you want to work.** 

Light and highly mobile, it's easy to take Moby with you wherever you go.

Informal meetings An impromptu meeting point for mobile teams.

Moby's **mobility** means you can set up your office wherever you find a place to work. Moby's **multifunctionality** means you can work how you want, because it can be used for more than just storage – such as **informal meetings** or to **create visual privacy.** 

# Wherever you work - however you work

**Visual privacy** A handy screen to create a private space for concentration tasks.