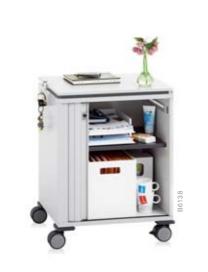

# The HR consultant

Secure sliding door keeps personnel files from prying eyes; space for a diverse range of files and personal effects.

Inside Moby is just as personal and unique as on the outside. Configure it to suit your workstyle with smart, simple organisation tools that sort and store your stuff more effectively, making life just that little bit easier. What's in your Moby?

wherever and whenever I find a place to work

Configure your Moby on the inside to suit your workstyle with smart, simple organisation tools like Pull-Out Filing Frames (7/10), 1+1 Storage Box (8), Drawers (9), and 1+1 Organisation Tools (11/12).