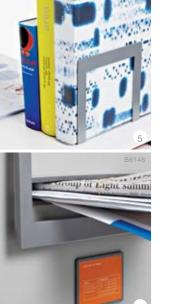

Moby can be personalised on the outside with a Laptop Bag Holder (1), Tube/Plans Holder (2), Magazine Holder (3), Coat/Key Hook (4), Book-end (5) and Letter Box and Label Holder (6).

Storage that's configured exactly as I need it An informal meeting point for my team and me A personal office

wherever and whenever I find a place to work

Configure your Moby on the inside to suit your workstyle with smart, simple organisation tools like Pull-Out Filing Frames (7/10), 1+1 Storage Box (8), Drawers (9), and 1+1 Organisation Tools (11/12).