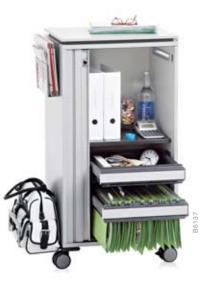

# The graphic designer

Pull-out filing frames and a secure draw for reference materials, a holder to house proofs, drawings and plans, and book-ends to secure reference books.

Inside Moby is just as personal and unique as on the outside. Configure it to suit your workstyle with smart, simple organisation tools that sort and store your stuff more effectively, making life just that little bit easier. What's in your Moby?

wherever and whenever I find a place to work

Configure your Moby on the inside to suit your workstyle with smart, simple organisation tools like Pull-Out Filing Frames (7/10), 1+1 Storage Box (8), Drawers (9), and 1+1 Organisation Tools (11/12).