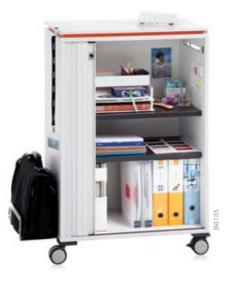

# Moby – As individual as I am

No two Mobys are alike because everyone's different. Moby saves you precious time and increases your productivity because it can be set up just the way you want it.

This is not a cupboard on castors...

Inside Moby is just as personal and unique as on the outside. Configure it to suit your workstyle with smart, simple organisation tools that sort and store your stuff more effectively, making life just that little bit easier. What's in your Moby?