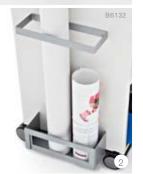

Moby can be personalised on the outside with a Laptop Bag Holder (1), Tube/Plans Holder (2), Magazine Holder (3), Coat/Key Hook (4), Book-end (5) and Letter Box and Label Holder (6).

Storage that's configured exactly as I need it An informal meeting point for my team and me A personal office