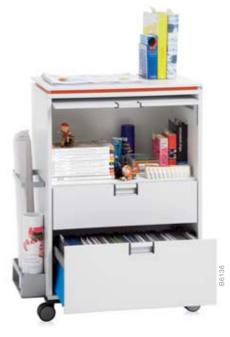

# Moby – As individual as I am

No two Mobys are alike because everyone's different. Moby saves you precious time and increases your productivity because it can be set up just the way you want it.

This is not a cupboard on castors...

Inside Moby is just as personal and unique as on the outside. Configure it to suit your workstyle with smart, simple organisation tools that sort and store your stuff more effectively, making life just that little bit easier. What's in your Moby?