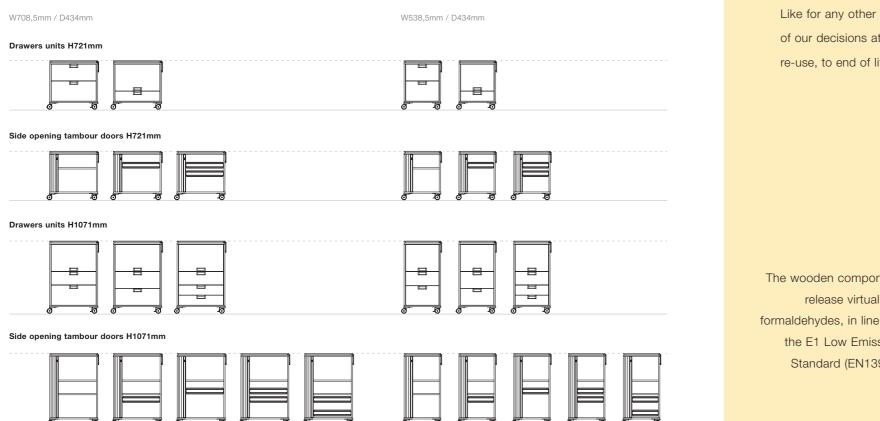

n** because you can simply take it with you and have **the tools of your trade at hand.** It lets you reconfigure your work environment according to your needs giving you the flexibilty to **be on top of things wherever you want to work.** 



Light and highly mobile, it's easy to take Moby with you wherever you go.

Informal meetings An impromptu meeting point for mobile teams.

Moby's **mobility** means you can set up your office wherever you find a place to work. Moby's **multifunctionality** means you can work how you want, because it can be used for more than just storage – such as **informal meetings** or to **create visual privacy.** 

# Wherever you work - however you work



**Visual privacy** A handy screen to create a private space for concentration tasks.

# Statement of line



# **Colour overview**



Desktop: Metallic Aluminium 320 Slate 490 Slot: Carcass: Snow WY Metallic Aluminium 320 Front:

Snow WY

Snow WY

Snow ZW

Red Orange 590

B6545

Desktop:

Carcass:

Slot:

Front:



Desktop: Fineline Oak F3 Slate 490 Slot: Carcass: Snow WY Fineline Oak F3 Front:



Desktop: Slot: Carcass: Front:

Snov Slate Snov Pearl S

| w WY        |  |
|-------------|--|
| e 490       |  |
| w WY        |  |
| rl Slate ZX |  |



Desktop: American Wallnut NU Slate 490 Slot: Carcass: Snow WY American Wallnut NU Front:

B6547

Slot:

Front:



Black Oak CG Desktop: Slate 490 Fineline Oak F3 Carcass: Snow ZW

# Moby's environmental performance

Like for any other Steelcase product, during Moby's development process we considered the environmental impact of our decisions at ever