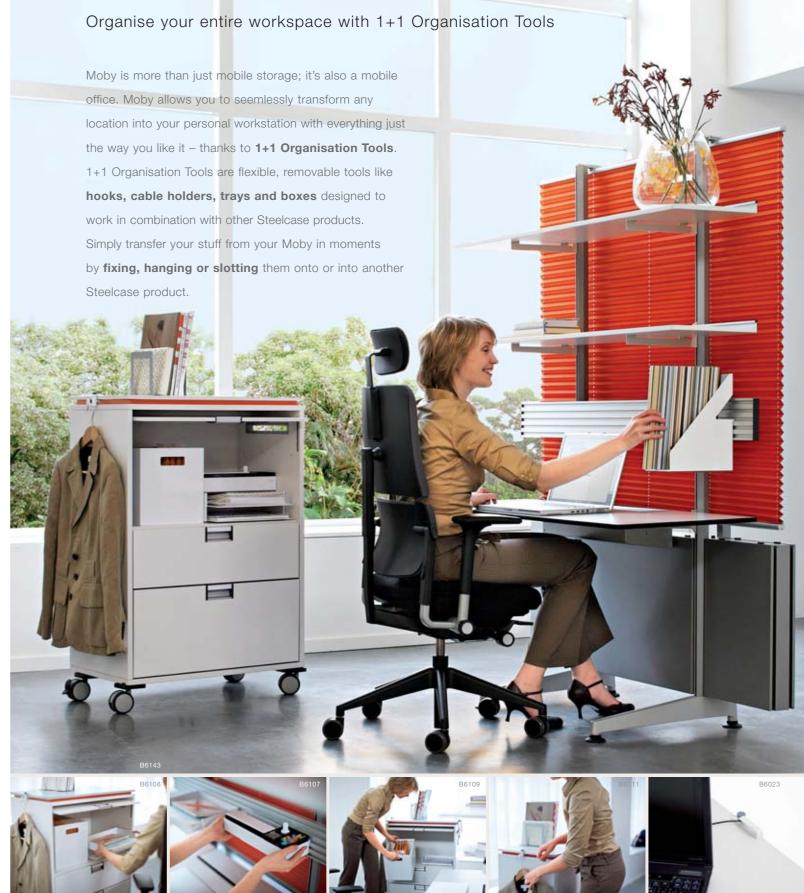

#### The vice president

Less is more: a slim, simple configuration with a lockable sliding door for confidential documents and a hook for outdoor clothes.

office. Moby allows you to seemlessly transform any the way you like it - thanks to 1+1 Organisation Tools. 1+1 Organisation Tools are flexible, removable tools like hooks, cable holders, trays and boxes designed to work in combination with other Steelcase products. Simply transfer your stuff from your Moby in moments Steelcase product.

1+1 Organisation Tools can be hung on Steelcase organisational rails, stored out of sight, stacked or simply placed on the desktop.

1+1 hook, ideal for personal items 1+1 cable stop like jackets, keys and headsets, also attaches onto a desk or boards.

fits all desks.

Everything within easy reach, in every work situation.

Moby helps you to **be effective in any work situation** because you can simply take it with you and have **the tools of your trade at hand.** It lets you reconfigure your work environment according to your needs giving you the flexibilty to **be on top of things wherever you want to work.** 

Light and highly mobile, it's easy to take Moby with you wherever you go.

Informal meetings An impromptu meeting point for mobile teams.

Moby's **mobility** means you can set up your office wherever you find a place to work. Moby's **multifunctionality** means you can work how you want, because it can be used for more than just storage – such as **informal meetings** or to **create visual privacy.** 

# Wherever you work - however you work

**Visual privacy** A handy screen to create a private space for concentration tasks.