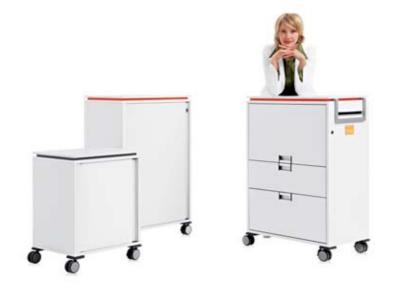

# Moby – As individual as I am

No two Mobys are alike because everyone's different. Moby saves you precious time and increases your productivity because it can be set up just the way you want it.

This is not a cupboard on castors...

Inside Moby is just as personal and unique as on the outside. Configure it to suit your workstyle with smart, simple organisation tools that sort and store your stuff more effectively, making life just that little bit easier. What's in your Moby?

Moby can be personalised on the outside with a Laptop Bag Holder (1), Tube/Plans Holder (2), Magazine Holder (3), Coat/Key Hook (4), Book-end (5) and Letter Box and Label Holder (6).

Storage that's configured exactly as I need it An informal meeting point for my team and me A personal office

wherever and whenever I find a place to work

Configure your Moby on the inside to suit your workstyle with smart, simple organisation tools like Pull-Out Filing Frames (7/10), 1+1 Storage Box (8), Drawers (9), and 1+1 Organisation Tools (11/12).