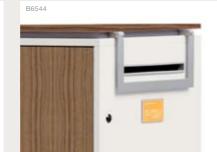

Moby can be personalised on the outside with a Laptop Bag Holder (1), Tube/Plans Holder (2), Magazine Holder (3), Coat/Key Hook (4), Book-end (5) and Letter Box and Label Holder (6).

Storage that's configured exactly as I need it An informal meeting point for my team and me A personal office

wherever and whenever I find a place to work

Configure your Moby on the inside to suit your workstyle with smart, simple organisation tools like Pull-Out Filing Frames (7/10), 1+1 Storage Box (8), Drawers (9), and 1+1 Organisation Tools (11/12).