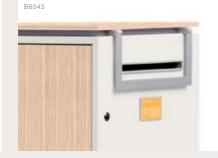

Moby can be personalised on the outside with a Laptop Bag Holder (1), Tube/Plans Holder (2), Magazine Holder (3), Coat/Key Hook (4), Book-end (5) and Letter Box and Label Holder (6).

Storage that's configured exactly as I need it An informal meeting point for my team and me A personal office

wherever and whenever I find a place to work

Configure your Moby on the inside to suit your workstyle with smart, simple organisation tools like Pull-Out Filing Frames (7/10), 1+1 Storage Box (8), Drawers (9), and 1+1 Organisation Tools (11/12).