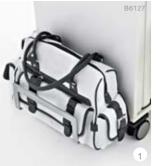

Moby can be personalised on the outside with a Laptop Bag Holder (1), Tube/Plans Holder (2), Magazine Holder (3), Coat/Key Hook (4), Book-end (5) and Letter Box and Label Holder (6).

Storage that's configured exactly as I need it An informal meeting point for my team and me A personal office