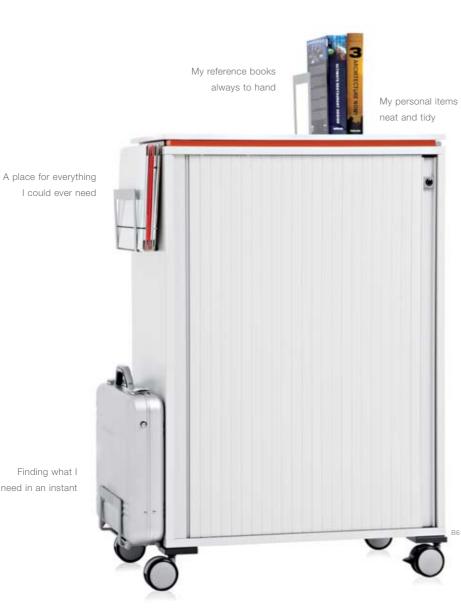

# Moby – As individual as I am

No two Mobys are alike because everyone's different. Moby saves you precious time and increases your productivity because it can be set up just the way you want it.

This is not a cupboard on castors...

Inside Moby is just as personal and unique as on the outside. Configure it to suit your workstyle with smart, simple organisation tools that sort and store your stuff more effectively, making life just that little bit easier. What's in your Moby?

Moby can be personalised on the outside with a Laptop Bag Holder (1), Tube/Plans Holder (2), Magazine Holder (3), Coat/Key Hook (4), Book-end (5) and Letter Box and Label Holder (6).

Storage that's configured exactly as I need it An informal meeting point for my team and me A personal office

wherever and whenever I find a place to work

Configure your Moby on the inside to suit your workstyle with smart, simple organisation tools like Pull-Out Filing Frames (7/10), 1+1 Storage Box (8), Drawers (9), and 1+1 Organisation Tools (11/12).