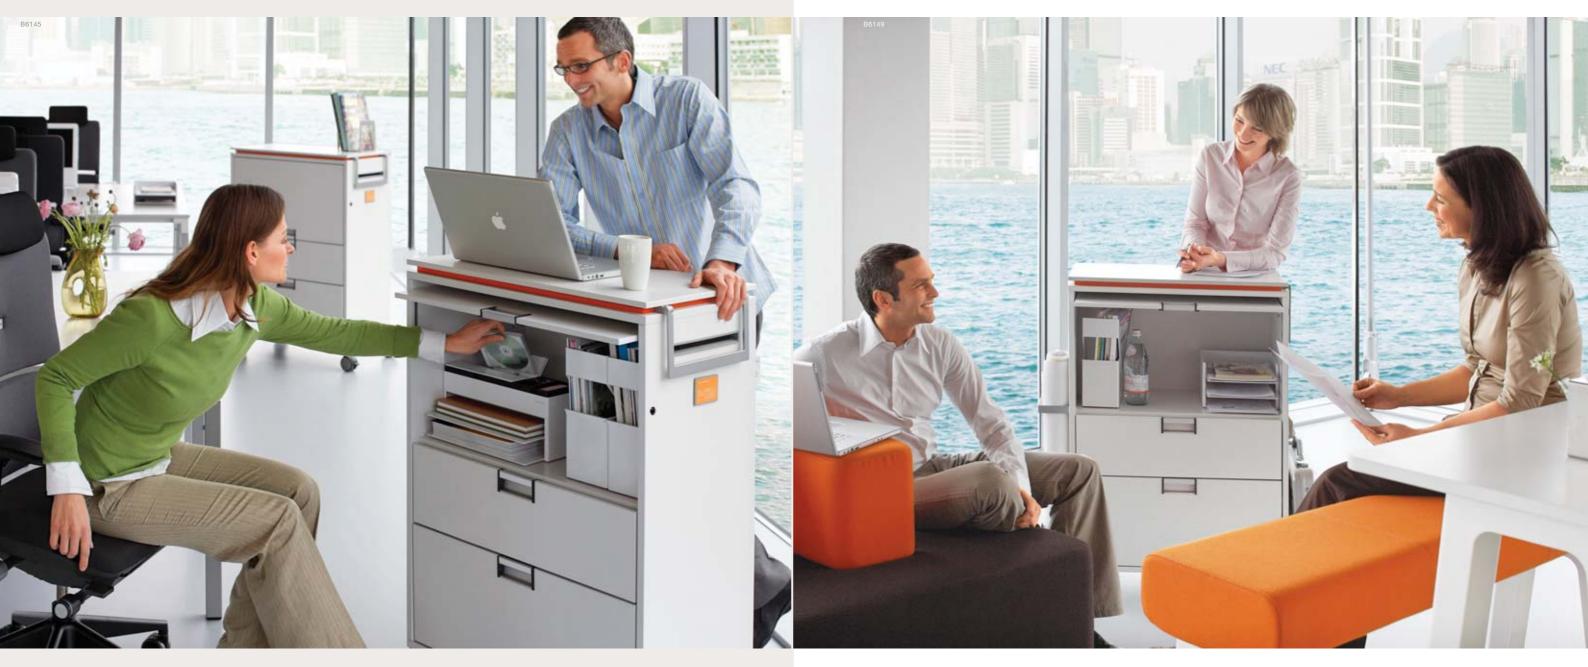

Steelcase

Do what you do better.™

Now at last there's a storage solution that's as unique as every individual's work needs. Moby is a **versatile**, mobile storage unit that helps you organise your workspace your way. It can be personalised inside and out with accessories that save you time by helping you to organise your stuff just the way you like it.

is designed to help you **be more** so you'll remain effective in every work situation you encounter. you need to hand.

Like every Steelcase product, Moby productive. It's easy to reconfigure as your needs change throughout the day And because Moby's mobile, you can take it with you and have everything

But that's not all. Moby has a standing height work surface, which is ideal for a laptop or as an informal meeting point. It can also be used as a screen to create privacy or partition an area, helping you to make the most of your workspace. Plus its cool modern design looks at home in any environment. With Moby by your side, you'll be able to set up your own personal office wherever and whenever you find a place to work.

Inside Moby is just as personal and unique as on the outside. Configure it to suit your workstyle with smart, simple organisation tools that sort and store your stuff more effectively, making life just that little bit easier. What's in your Moby?

Moby can be personalised on the outside with a Laptop Bag Holder (1), Tube/Plans Holder (2), Magazine Holder (3), Coat/Key Hook (4), Book-end (5) and Letter Box and Label Holder (6).

Storage that's configured exactly as I need it An informal meeting point for my team and me A personal office

wherever and whenever I find a place to work

Configure your Moby on the inside to suit your workstyle with smart, simple organisation tools like Pull-Out Filing Frames (7/10), 1+1 Storage Box (8), Drawers (9), and 1+1 Organisation Tools (11/12).

fits all desks.

Everything within easy reach, in every work situation.

Moby helps you to **be effective in any work situation** because you can simply take it with you and have **the tools of your trade at hand.** It lets you reconfigure your work environment according to your needs giving you the flexibilty to **be on top of things wherever you want to work.** 

Light and highly mobile, it's easy to take Moby with you wherever you go.

Informal meetings An impromptu meeting point for mobile teams.

Moby's **mobility** means you can set up your office wherever you find a place to work. Moby's **multifunctionality** means you can work how you want, because it can be used for more than just storage – such as **informal meetings** or to **create visual privacy.** 

# Wherever you work - however you work

**Visual privacy** A handy screen to create a private space for concentration tasks.