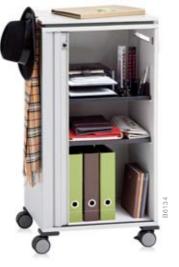

#### The vice president

Less is more: a slim, simple configuration with a lockable sliding door for confidential documents and a hook for outdoor clothes.

office. Moby allows you to seemlessly transform any the way you like it - thanks to 1+1 Organisation Tools. 1+1 Organisation Tools are flexible, removable tools like hooks, cable holders, trays and boxes designed to work in combination with other Steelcase products. Simply transfer your stuff from your Moby in moments Steelcase product.

Inside Moby is just as personal and unique as on the outside. Configure it to suit your workstyle with smart, simple organisation tools that sort and store your stuff more effectively, making life just that little bit easier. What's in your Moby?

wherever and whenever I find a place to work

Configure your Moby on the inside to suit your workstyle with smart, simple organisation tools like Pull-Out Filing Frames (7/10), 1+1 Storage Box (8), Drawers (9), and 1+1 Organisation Tools (11/12).