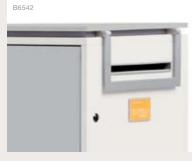

Moby can be personalised on the outside with a Laptop Bag Holder (1), Tube/Plans Holder (2), Magazine Holder (3), Coat/Key Hook (4), Book-end (5) and Letter Box and Label Holder (6).

Storage that's configured exactly as I need it An informal meeting point for my team and me A personal office

wherever and whenever I find a place to work

Configure your Moby on the inside to suit your workstyle with smart, simple organisation tools like Pull-Out Filing Frames (7/10), 1+1 Storage Box (8), Drawers (9), and 1+1 Organisation Tools (11/12).