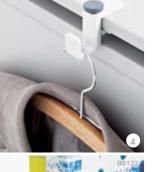

Moby can be personalised on the outside with a Laptop Bag Holder (1), Tube/Plans Holder (2), Magazine Holder (3), Coat/Key Hook (4), Book-end (5) and Letter Box and Label Holder (6).

Storage that's configured exactly as I need it An informal meeting point for my team and me A personal office