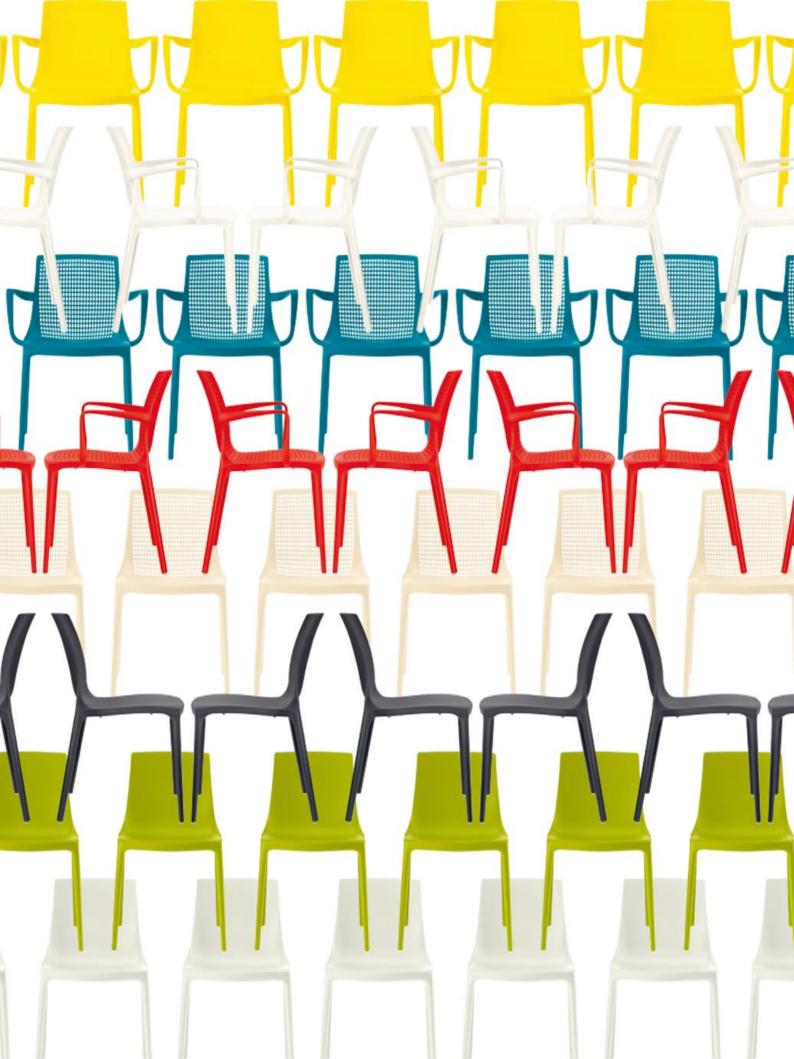

**Variety of colour**The twin is available in the colours citrus, white, petrol, ruby, sand, lava, apple and stone.

# Variety of designs

The twin comes with or without the transparent net structure, as well as with or without armrests.

**The twin world.** Four designs each available in eight different colours.

| Colours | apple | citrus | lava | petrol | ruby | sand | stone | white |
|---------|-------|--------|------|--------|------|------|-------|-------|
| 3102    |       |        |      |        |      |      |       |       |
| 3104    |       |        |      |        |      |      |       |       |
| 3102/A  | H     |        |      |        |      |      |       |       |
| 3104/A  |       | A      |      |        | A    |      |       |       |