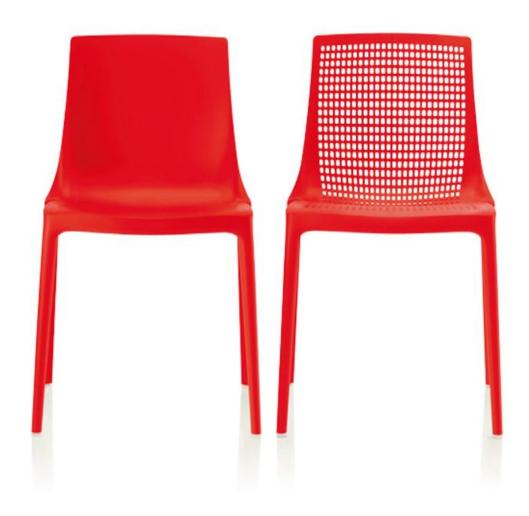

# Variety of designs

The twin comes with or without the transparent net structure, as well as with or without armrests.

**The twin world.** Four designs each available in eight different colours.

| Colours | apple | citrus | lava | petrol | ruby | sand | stone | white |
|---------|-------|--------|------|--------|------|------|-------|-------|
| 3102    |       |        |      |        |      |      |       |       |
| 3104    |       |        |      |        |      |      |       |       |
| 3102/A  | H     |        |      |        |      |      |       |       |
| 3104/A  |       | A      |      |        | A    |      |       |       |

#### **Designs**

- Four-legged plastic chair made from glass fibre-reinforced polypropylene
- Seat and backrest with or without transparent net structure
- In a shade from the current Colour Collection

- With or without armrests
- Plastic sliders

Model

3102 Closed seat, without armrests 3104 Transparent net seat, without armrests

3102/A Closed seat, with armrests 3104/A Transparent net seat, with armrests