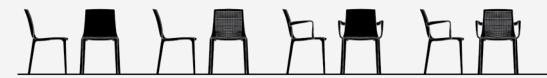

The twins

Choose a design with or without the transparent net structure.

**Getting back to basics with a monobloc design – the twin, our new plastic chair.** Sturdy, low-maintenance and colourful. The intensive collaboration of the Italian design studio Archirivolto, the toolmakers and the Brunner development team has produced this well rounded, multipurpose piece. Thanks to its weatherproof material (glass fibre-reinforced polypropylene), this chair is a superb addition to any public place or outdoor area of cafes and restaurants. Boasting high standards in terms of hygiene, the twin is ideal for care facilities and hospitals.

# Variety of designs

The twin comes with or without the transparent net structure, as well as with or without armrests.

**The twin world.** Four designs each available in eight different colours.

| Colours | apple | citrus | lava | petrol | ruby | sand | stone | white |
|---------|-------|--------|------|--------|------|------|-------|-------|
| 3102    |       |        |      |        |      |      |       |       |
| 3104    |       |        |      |        |      |      |       |       |
| 3102/A  | H     |        |      |        |      |      |       |       |
| 3104/A  |       | A      |      |        | A    |      |       |       |

- With or without armrests
- Plastic sliders

Model

3102 Closed seat, without armrests 3104 Transparent net seat, without armrests

3102/A Closed seat, with armrests 3104/A Transparent net seat, with armrests