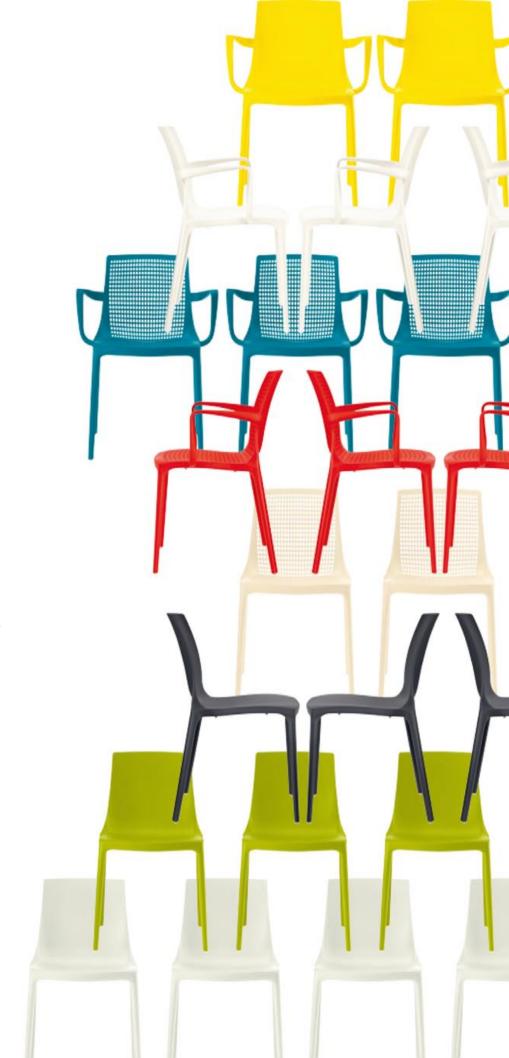

**Variety of colour**The twin is available in the colours citrus, white, petrol, ruby, sand, lava, apple and stone.

# Variety of designs

The twin comes with or without the transparent net structure, as well as with or without armrests.

**The twin world.** Four designs each available in eight different colours.

| Colours | apple | citrus | lava | petrol | ruby | sand | stone | white |
|---------|-------|--------|------|--------|------|------|-------|-------|
| 3102    |       |        |      |        |      |      |       |       |
| 3104    |       |        |      |        |      |      |       |       |
| 3102/A  | H     |        |      |        |      |      |       |       |
| 3104/A  |       | A      |      |        | A    |      |       |       |