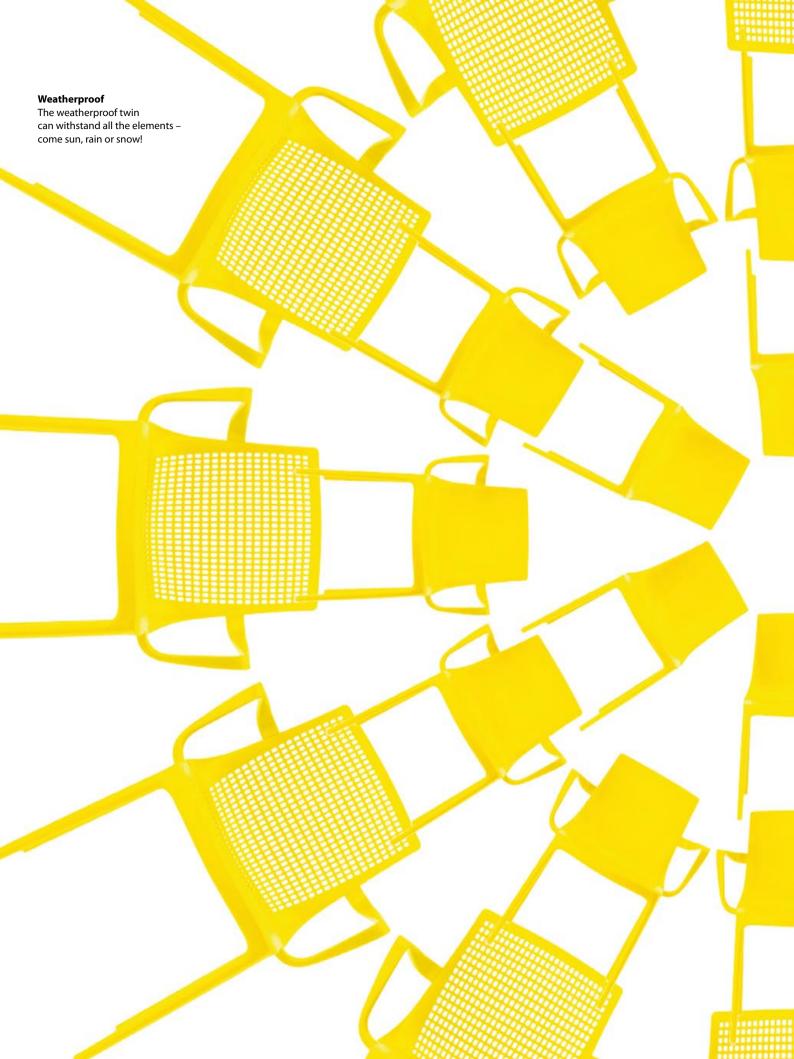

The twins

Choose a design with or without the transparent net structure.

**Getting back to basics with a monobloc design – the twin, our new plastic chair.** Sturdy, low-maintenance and colourful. The intensive collaboration of the Italian design studio Archirivolto, the toolmakers and the Brunner development team has produced this well rounded, multipurpose piece. Thanks to its weatherproof material (glass fibre-reinforced polypropylene), this chair is a superb addition to any public place or outdoor area of cafes and restaurants. Boasting high standards in terms of hygiene, the twin is ideal for care facilities and hospitals.

### Requirements

Weight in kg

Germany: EN 1021 Part 1+2 Fire protection

Resistance to alcohol and chemicals EN 12720B Resistance to spray disinfectant EN 12720B Free from toxins

Resistance to UV light Recycling