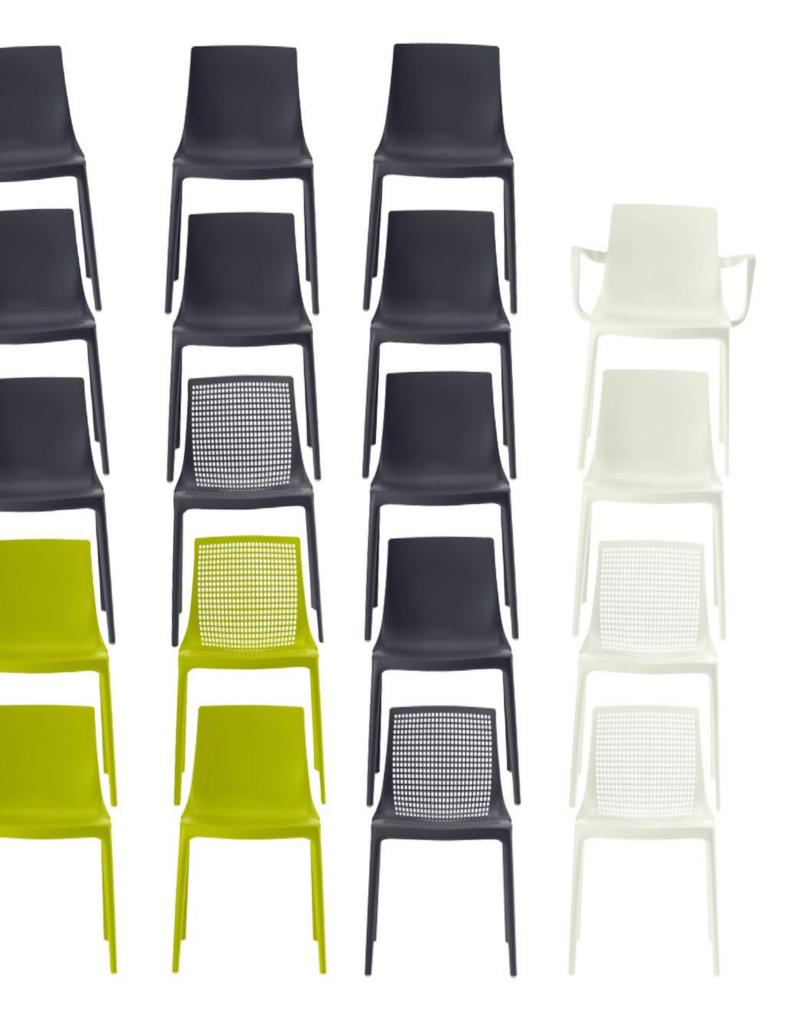

The twins

Choose a design with or without the transparent net structure.

**Getting back to basics with a monobloc design – the twin, our new plastic chair.** Sturdy, low-maintenance and colourful. The intensive collaboration of the Italian design studio Archirivolto, the toolmakers and the Brunner development team has produced this well rounded, multipurpose piece. Thanks to its weatherproof material (glass fibre-reinforced polypropylene), this chair is a superb addition to any public place or outdoor area of cafes and restaurants. Boasting high standards in terms of hygiene, the twin is ideal for care facilities and hospitals.

**Variety of colour**The twin is available in the colours citrus, white, petrol, ruby, sand, lava, apple and stone.

# Variety of designs

The twin comes with or without the transparent net structure, as well as with or without armrests.

**The twin world.** Four designs each available in eight different colours.

| Colours | apple | citrus | lava | petrol | ruby | sand | stone | white |
|---------|-------|--------|------|--------|------|------|-------|-------|
| 3102    |       |        |      |        |      |      |       |       |
| 3104    |       |        |      |        |      |      |       |       |
| 3102/A  | H     |        |      |        |      |      |       |       |
| 3104/A  |       | A      |      |        | A    |      |       |       |