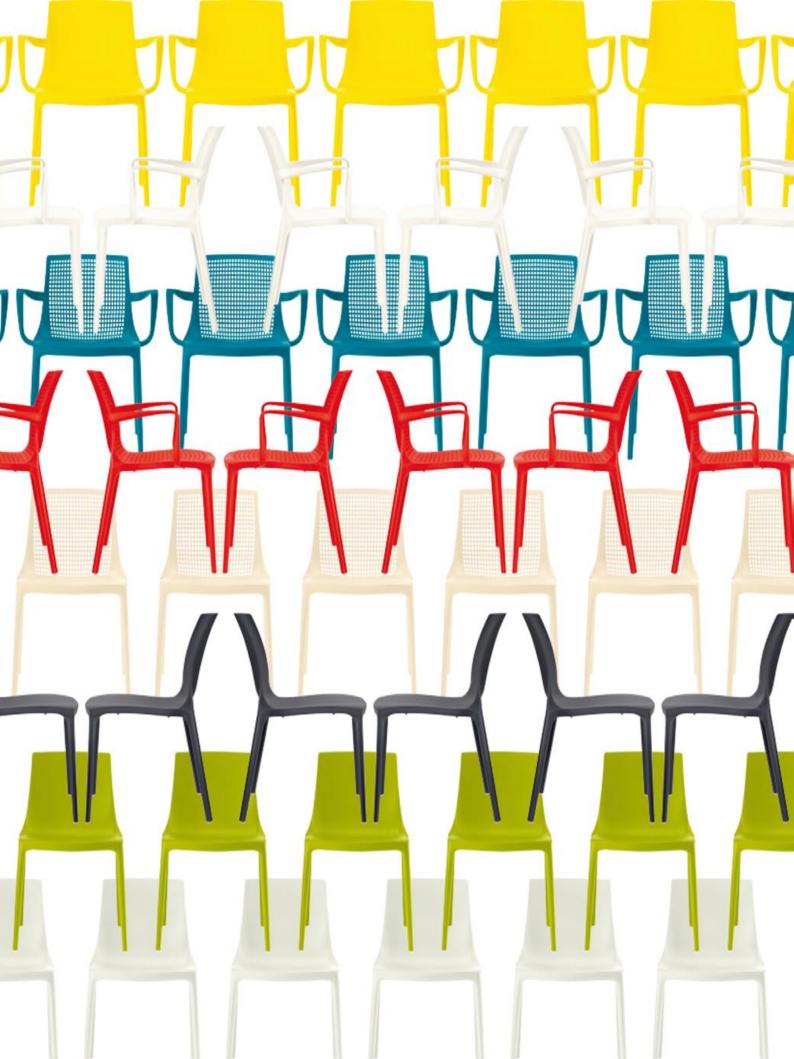

**Variety of colour**The twin is available in the colours citrus, white, petrol, ruby, sand, lava, apple and stone.

# Variety of designs

The twin comes with or without the transparent net structure, as well as with or without armrests.

**The twin world.** Four designs each available in eight different colours.

| Colours | apple | citrus | lava | petrol | ruby | sand | stone | white |
|---------|-------|--------|------|--------|------|------|-------|-------|
| 3102    |       |        |      |        |      |      |       |       |
| 3104    |       |        |      |        |      |      |       |       |
| 3102/A  | H     |        |      |        |      |      |       |       |
| 3104/A  |       | A      |      |        | A    |      |       |       |