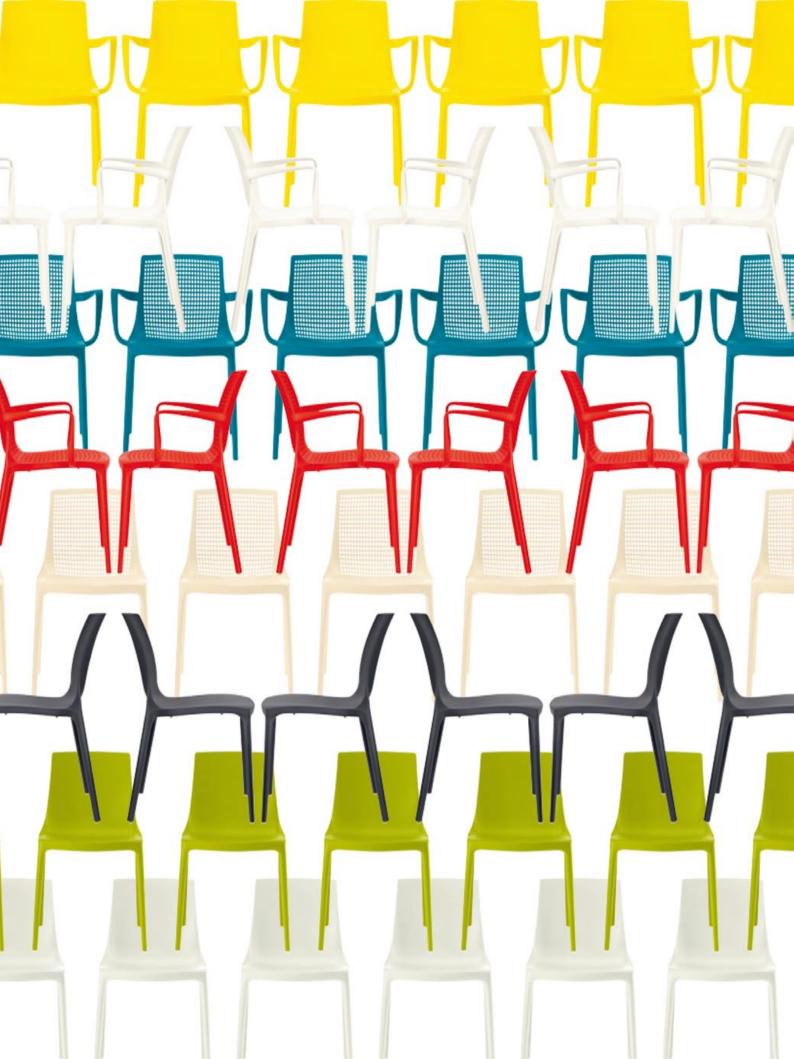

**Variety of colour**The twin is available in the colours citrus, white, petrol, ruby, sand, lava, apple and stone.

# Variety of designs

The twin comes with or without the transparent net structure, as well as with or without armrests.

**The twin world.** Four designs each available in eight different colours.

| Colours | apple | citrus | lava | petrol | ruby | sand | stone | white |
|---------|-------|--------|------|--------|------|------|-------|-------|
| 3102    |       |        |      |        |      |      |       |       |
| 3104    |       |        |      |        |      |      |       |       |
| 3102/A  | H     |        |      |        |      |      |       |       |
| 3104/A  |       | A      |      |        | A    |      |       |       |