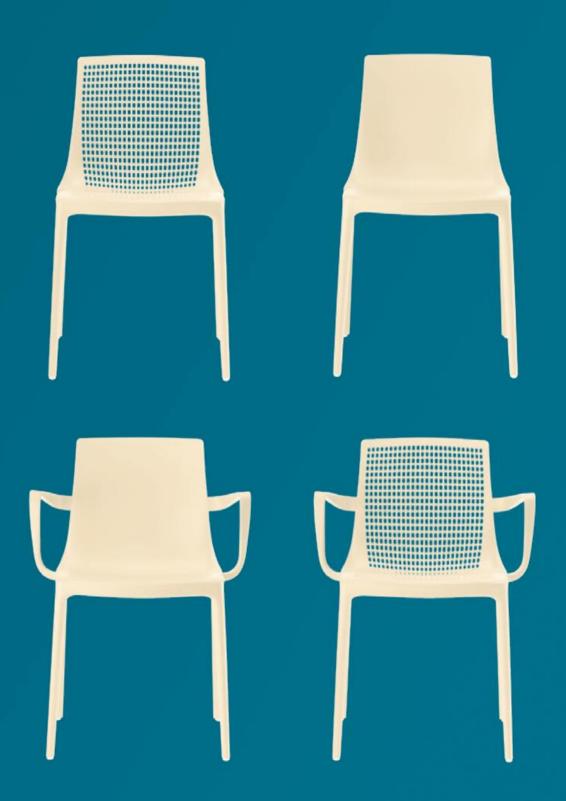

# Variety of designs

The twin comes with or without the transparent net structure, as well as with or without armrests.

**The twin world.** Four designs each available in eight different colours.

| Colours | apple | citrus | lava | petrol | ruby | sand | stone | white |
|---------|-------|--------|------|--------|------|------|-------|-------|
| 3102    |       |        |      |        |      |      |       |       |
| 3104    |       |        |      |        |      |      |       |       |
| 3102/A  | H     |        |      |        |      |      |       |       |
| 3104/A  |       | A      |      |        | A    |      |       |       |

#### **Designs**

- Four-legged plastic chair made from glass fibre-reinforced polypropylene
- Seat and backrest with or without transparent net structure
- In a shade from the current Colour Collection

- With or without armrests
- Plastic sliders

Model

3102 Closed seat, without armrests 3104 Transparent net seat, without armrests

3102/A Closed seat, with armrests 3104/A Transparent net seat, with armrests