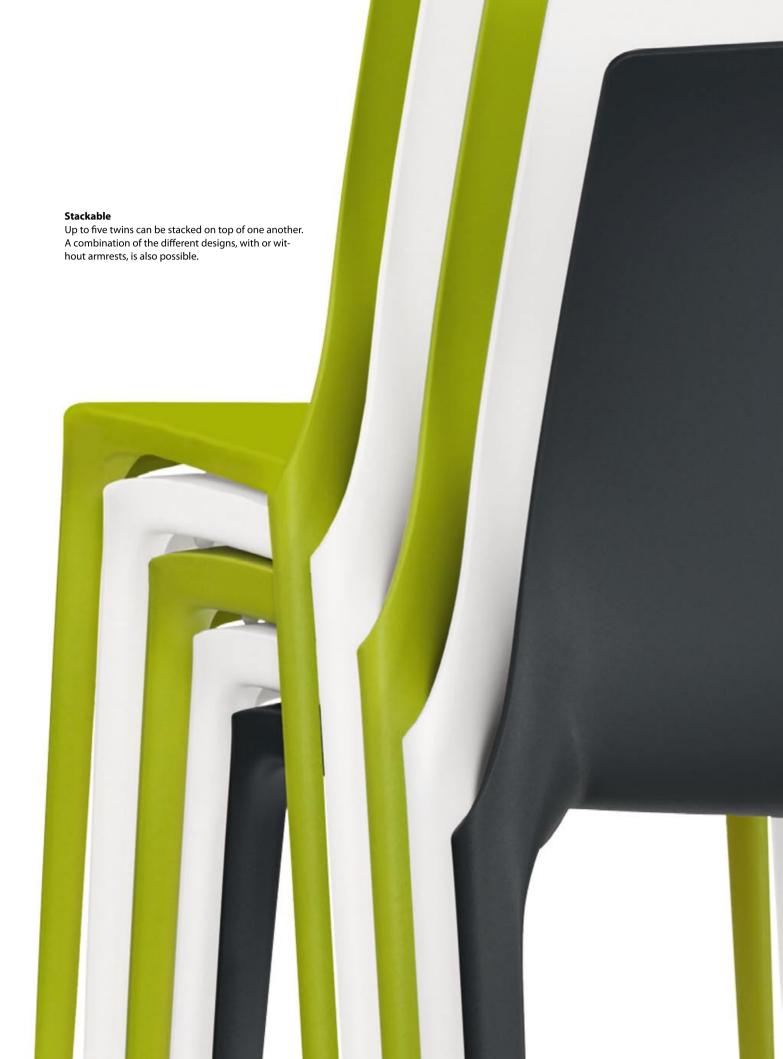

# Variety of designs

The twin comes with or without the transparent net structure, as well as with or without armrests.

**The twin world.** Four designs each available in eight different colours.

| Colours | apple | citrus | lava | petrol | ruby | sand | stone | white |
|---------|-------|--------|------|--------|------|------|-------|-------|
| 3102    |       |        |      |        |      |      |       |       |
| 3104    |       |        |      |        |      |      |       |       |
| 3102/A  | H     |        |      |        |      |      |       |       |
| 3104/A  |       | A      |      |        | A    |      |       |       |