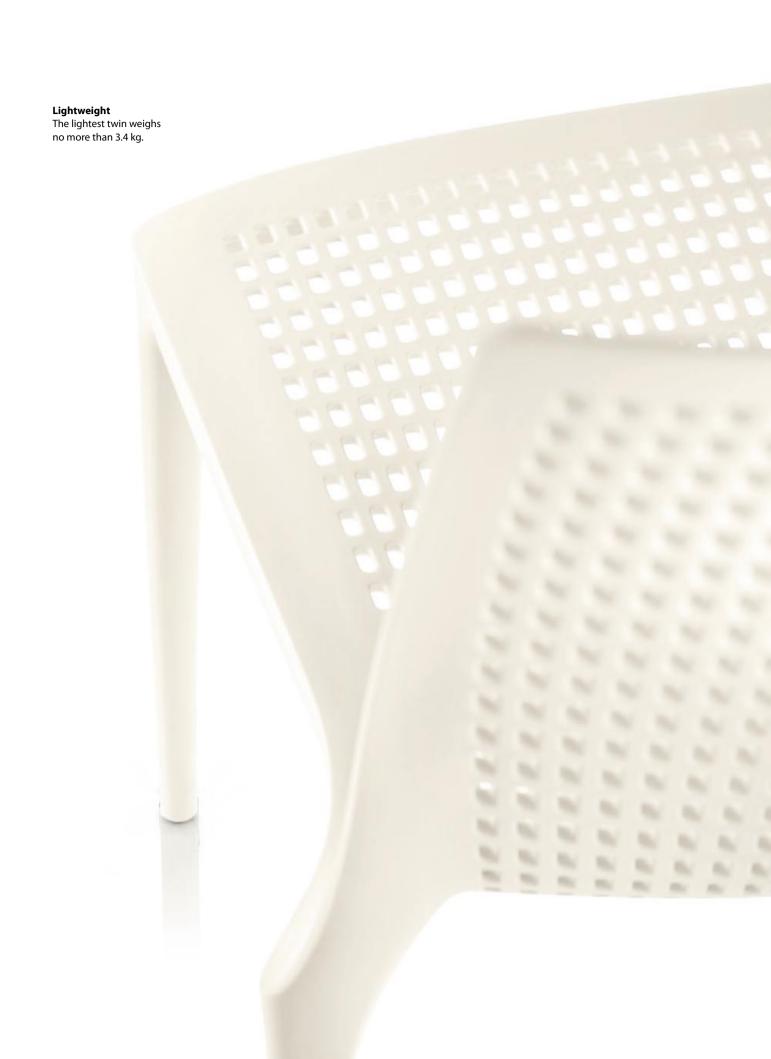

Dimensions in cm

53/56/82/46

53/56/82/46

57/56/82/46

57/56/82/46

(Total width/depth/ height/seat height)

3.5

3.4

4.2

4.1