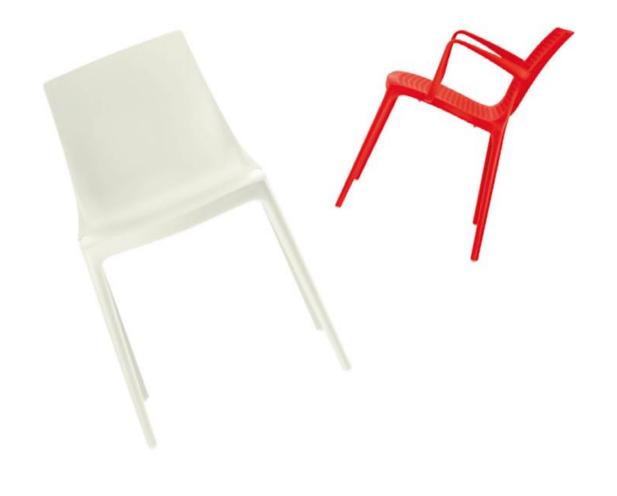

The twins

Choose a design with or without the transparent net structure.

**Getting back to basics with a monobloc design – the twin, our new plastic chair.** Sturdy, low-maintenance and colourful. The intensive collaboration of the Italian design studio Archirivolto, the toolmakers and the Brunner development team has produced this well rounded, multipurpose piece. Thanks to its weatherproof material (glass fibre-reinforced polypropylene), this chair is a superb addition to any public place or outdoor area of cafes and restaurants. Boasting high standards in terms of hygiene, the twin is ideal for care facilities and hospitals.

**Variety of colour**The twin is available in the colours citrus, white, petrol, ruby, sand, lava, apple and stone.

# Variety of designs

The twin comes with or without the transparent net structure, as well as with or without armrests.

**The twin world.** Four designs each available in eight different colours.

| Colours | apple | citrus | lava | petrol | ruby | sand | stone | white |
|---------|-------|--------|------|--------|------|------|-------|-------|
| 3102    |       |        |      |        |      |      |       |       |
| 3104    |       |        |      |        |      |      |       |       |
| 3102/A  | H     |        |      |        |      |      |       |       |
| 3104/A  |       | A      |      |        | A    |      |       |       |