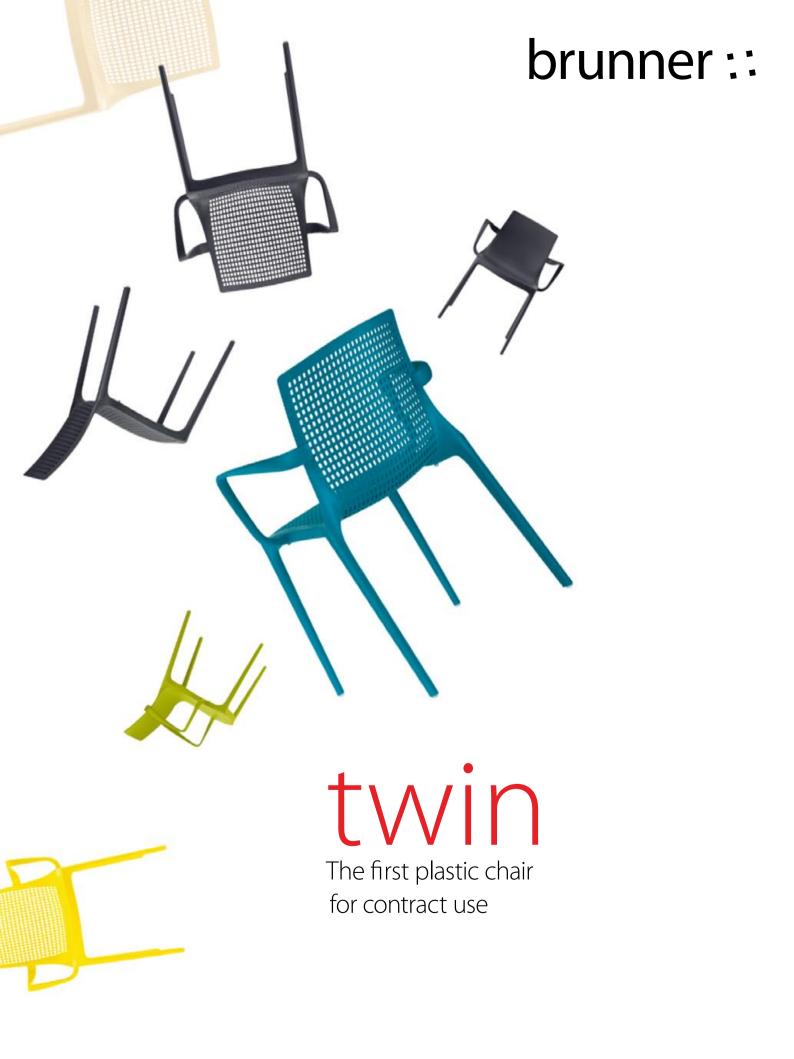

The twins

Choose a design with or without the transparent net structure.

**Getting back to basics with a monobloc design – the twin, our new plastic chair.** Sturdy, low-maintenance and colourful. The intensive collaboration of the Italian design studio Archirivolto, the toolmakers and the Brunner development team has produced this well rounded, multipurpose piece. Thanks to its weatherproof material (glass fibre-reinforced polypropylene), this chair is a superb addition to any public place or outdoor area of cafes and restaurants. Boasting high standards in terms of hygiene, the twin is ideal for care facilities and hospitals.

**Variety of colour**The twin is available in the colours citrus, white, petrol, ruby, sand, lava, apple and stone.

# Variety of designs

The twin comes with or without the transparent net structure, as well as with or without armrests.

**The twin world.** Four designs each available in eight different colours.

| Colours | apple | citrus | lava | petrol | ruby | sand | stone | white |
|---------|-------|--------|------|--------|------|------|-------|-------|
| 3102    |       |        |      |        |      |      |       |       |
| 3104    |       |        |      |        |      |      |       |       |
| 3102/A  | H     |        |      |        |      |      |       |       |
| 3104/A  |       | A      |      |        | A    |      |       |       |