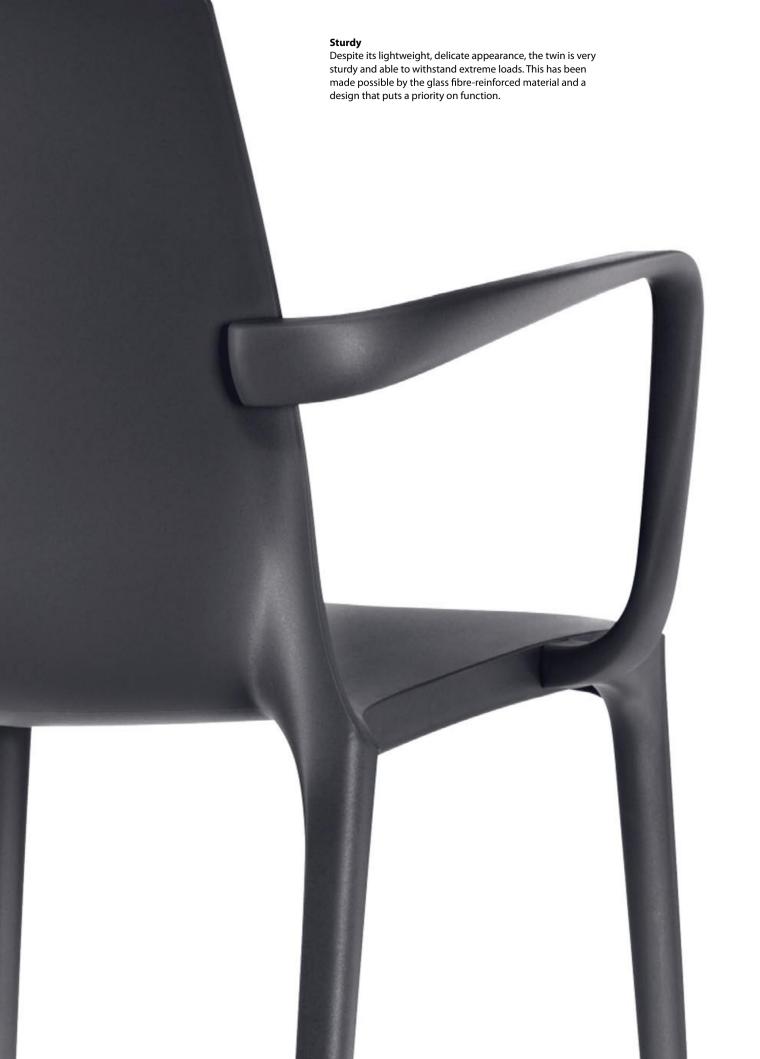

The twins

Choose a design with or without the transparent net structure.

**Getting back to basics with a monobloc design – the twin, our new plastic chair.** Sturdy, low-maintenance and colourful. The intensive collaboration of the Italian design studio Archirivolto, the toolmakers and the Brunner development team has produced this well rounded, multipurpose piece. Thanks to its weatherproof material (glass fibre-reinforced polypropylene), this chair is a superb addition to any public place or outdoor area of cafes and restaurants. Boasting high standards in terms of hygiene, the twin is ideal for care facilities and hospitals.

#### **Designs**

- Four-legged plastic chair made from glass fibre-reinforced polypropylene
- Seat and backrest with or without transparent net structure
- In a shade from the current Colour Collection

- With or without armrests
- Plastic sliders

Model

3102 Closed seat, without armrests 3104 Transparent net seat, without armrests

3102/A Closed seat, with armrests 3104/A Transparent net seat, with armrests